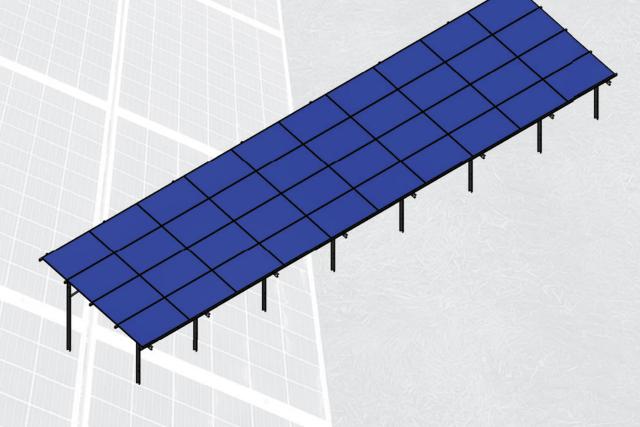

### **GROUND MOUNTING** SYSTEMS

- The E-Solar Eco structure is a twovertical arrangement system, which we always tailor to the specific project and solar panel size.
- Two-vertical arrangement
- Two-legged solution
- Any string distribution available
- Adjustable for any solar panel size
- Adjustable tilt angle
- Pile-mounteble solution
- Quick and easy installation
- Structural design according to EN 1991 1 Eurocode 1
- Hungarian product