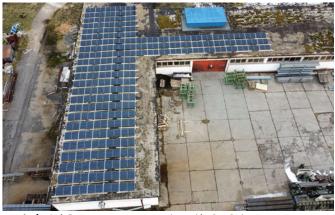

### FLAT ROOF MOUNTING SYSTEMS

# >/E-SOLAR EASYFLAT-S

- The E-Solar EasyFlat-S structure is a single-horizontal arrangement flat roof structure, which we always tailor to the specific project and solar panel size.
- Single-horizontal arrangement
- South orientation
- Any string distribution available
- Adjustable for any solar panel size
- 10° tilt angle
- 6-point support
- Ballasted fixation
- Quick and easy installation
- Structural design according to EN 1991 1 Eurocode 1
- Hungarian product

## /E-SOLAR EASYFLAT-E-W

- The E-Solar EasyFlat-E-W structure is a single-horizontal arrangement flat roof structure, which we always tailor to the specific project and solar panel size.
- Single-horizontal arrangement
- East-West orientation
- Any string distribution available
- Adjustable for any solar panel size
- 10° tilt angle
- 6-point support
- Ballasted fixation
- Quick and easy installation
- Structural design according to EN 1991 1 Eurocode 1
- Hungarian product

### FLAT ROOF MOUNTING SYSTEMS

Aquaworld 85 kWp

Bucuresti (Bukarest) 1 MWp

Nyirád (Own power plant) 250 kWp

Óhíd (Own power plant) 50kWp

Jászberény 1,8 MWp

Románia, Sepsiszentgyörgy 200 kWp

Sibiu (Nagyszeben) 0,8 MWp