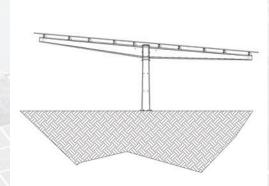

## **/ECO E-W 3-PILED**

- The E-Solar Eco E-W structure is a two-vertical arrangement, East-West oriented structure, which we always tailor to the specific project and solar panel size.
- Two-vertical arrangement
- Three-piled solution
- East-West orientation
- Any string distribution available
- Adjustable for any solar panel size
- Adjustable tilt angle
- Pile-mounteble solution
- Quick and easy installation
- Structural design according to EN 1991 1 Eurocode 1
- Hungarian product