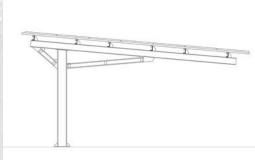

## **/ECO E-W 3-PILED**

- The E-Solar Eco E-W structure is a two-vertical arrangement, East-West oriented structure, which we always tailor to the specific project and solar panel size.
- Two-vertical arrangement
- Three-piled solution
- East-West orientation
- Any string distribution available
- Adjustable for any solar panel size
- Adjustable tilt angle
- Pile-mounteble solution
- Quick and easy installation
- Structural design according to EN 1991 1 Eurocode 1
- Hungarian product