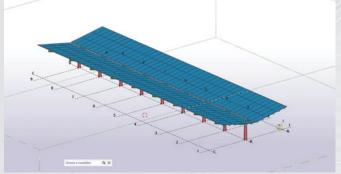

### **GROUND MOUNTING** SYSTEMS

- The E-Solar Eco structure is a twovertical arrangement system, which we always tailor to the specific project and solar panel size.
- Two-vertical arrangement
- Two-legged solution
- Any string distribution available
- Adjustable for any solar panel size
- Adjustable tilt angle
- Pile-mounteble solution
- Quick and easy installation
- Structural design according to EN 1991 1 Eurocode 1
- Hungarian product

# /GRANDE

- The E-Solar Grande structure is a three-vertical arrangement system, which we always tailor to the specific project and solar panel size.
- Three-vertical arrangement
- Two-legged solution
- Any string distribution available
- Adjustable for any solar panel size
- Adjustable tilt angle
- Pile-mounteble solution
- Quick and easy installation
- Structural design according to EN 1991 1 Eurocode 1
- Hungarian product

# /QUATTRO

- The E-Solar Quattro structure is a four-horizontal arrangement system, which we always tailor to the specific project and solar panel size.
- Four-horizontal arrangement
- Two-legged solution
- Any string distribution available
- Adjustable for any solar panel size
- Adjustable tilt angle
- Pile-mounteble solution
- Quick and easy installation
- Structural design according to EN 1991 1 Eurocode 1
- Hungarian product