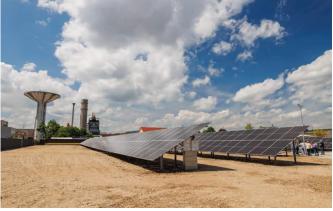

### FLAT ROOF MOUNTING SYSTEMS

# >/E-SOLAR EASYFLAT-S

- The E-Solar EasyFlat-S structure is a single-horizontal arrangement flat roof structure, which we always tailor to the specific project and solar panel size.
- Single-horizontal arrangement
- South orientation
- Any string distribution available
- Adjustable for any solar panel size
- 10° tilt angle
- 6-point support
- Ballasted fixation
- Quick and easy installation
- Structural design according to EN 1991 1 Eurocode 1
- Hungarian product

## /E-SOLAR EASYFLAT-E-W

- The E-Solar EasyFlat-E-W structure is a single-horizontal arrangement flat roof structure, which we always tailor to the specific project and solar panel size.
- Single-horizontal arrangement
- East-West orientation
- Any string distribution available
- Adjustable for any solar panel size
- 10° tilt angle
- 6-point support
- Ballasted fixation
- Quick and easy installation
- Structural design according to EN 1991 1 Eurocode 1
- Hungarian product