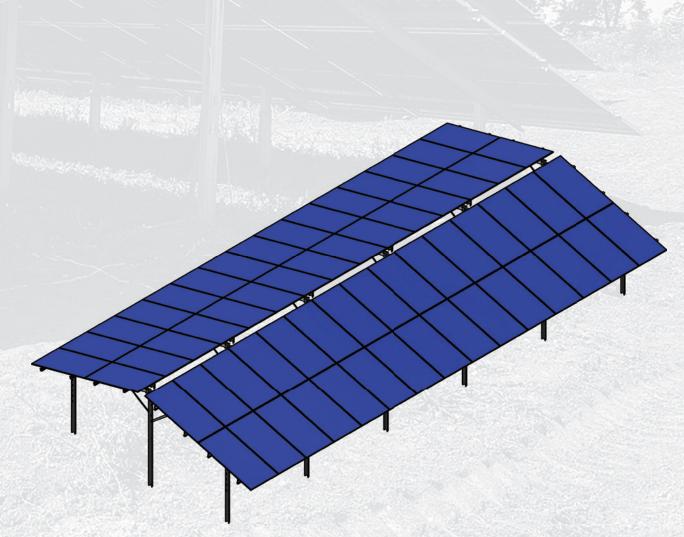

## **/ECO E-W 3-PILED**

- The E-Solar Eco E-W structure is a two-vertical arrangement, East-West oriented structure, which we always tailor to the specific project and solar panel size.
- Two-vertical arrangement
- Three-piled solution
- East-West orientation
- Any string distribution available
- Adjustable for any solar panel size
- Adjustable tilt angle
- Pile-mounteble solution
- Quick and easy installation
- Structural design according to EN 1991 1 Eurocode 1
- Hungarian product