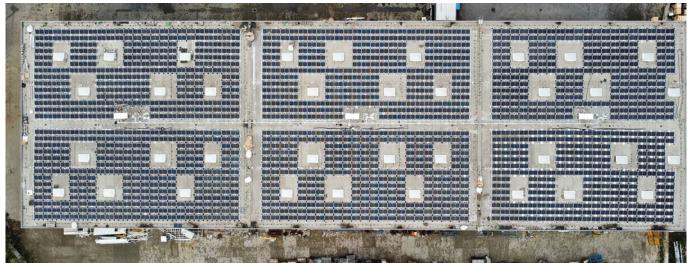

### FLAT ROOF MOUNTING SYSTEMS

### FLAT ROOF MOUNTING SYSTEMS

Aquaworld 85 kWp

Bucuresti (Bukarest) 1 MWp

Nyirád (Own power plant) 250 kWp

Óhíd (Own power plant) 50kWp

Jászberény 1,8 MWp

Románia, Sepsiszentgyörgy 200 kWp

Sibiu (Nagyszeben) 0,8 MWp