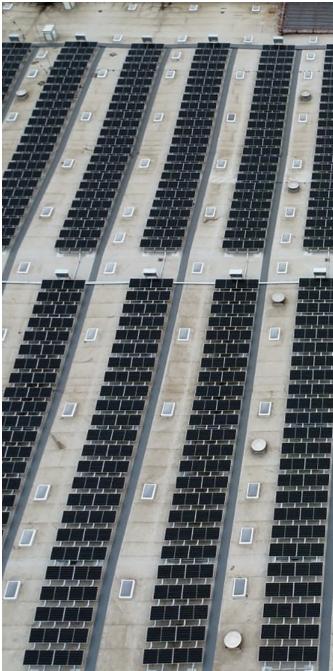

### FLAT ROOF MOUNTING SYSTEMS

# >/E-SOLAR EASYFLAT-S

- The E-Solar EasyFlat-S structure is a single-horizontal arrangement flat roof structure, which we always tailor to the specific project and solar panel size.
- Single-horizontal arrangement
- South orientation
- Any string distribution available
- Adjustable for any solar panel size
- 10° tilt angle
- 6-point support
- Ballasted fixation
- Quick and easy installation
- Structural design according to EN 1991 1 Eurocode 1
- Hungarian product

## /E-SOLAR EASYFLAT-E-W

- The E-Solar EasyFlat-E-W structure is a single-horizontal arrangement flat roof structure, which we always tailor to the specific project and solar panel size.
- Single-horizontal arrangement
- East-West orientation
- Any string distribution available
- Adjustable for any solar panel size
- 10° tilt angle
- 6-point support
- Ballasted fixation
- Quick and easy installation
- Structural design according to EN 1991 1 Eurocode 1
- Hungarian product

### FLAT ROOF MOUNTING SYSTEMS

Aquaworld 85 kWp

Bucuresti (Bukarest) 1 MWp

Nyirád (Own power plant) 250 kWp

Óhíd (Own power plant) 50kWp

Jászberény 1,8 MWp

Románia, Sepsiszentgyörgy 200 kWp

Sibiu (Nagyszeben) 0,8 MWp