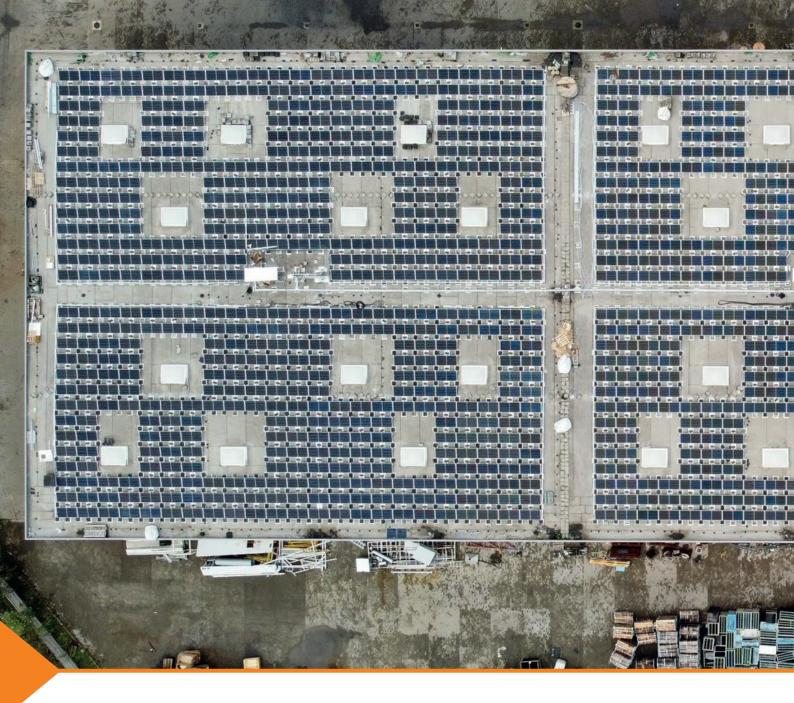

### FLAT ROOF MOUNTING SYSTEMS

# >/E-SOLAR EASYFLAT-S

- The E-Solar EasyFlat-S structure is a single-horizontal arrangement flat roof structure, which we always tailor to the specific project and solar panel size.
- Single-horizontal arrangement
- South orientation
- Any string distribution available
- Adjustable for any solar panel size
- 10° tilt angle
- 6-point support
- Ballasted fixation
- Quick and easy installation
- Structural design according to EN 1991 1 Eurocode 1
- Hungarian product

## /E-SOLAR EASYFLAT-E-W

- The E-Solar EasyFlat-E-W structure is a single-horizontal arrangement flat roof structure, which we always tailor to the specific project and solar panel size.
- Single-horizontal arrangement
- East-West orientation
- Any string distribution available
- Adjustable for any solar panel size
- 10° tilt angle
- 6-point support
- Ballasted fixation
- Quick and easy installation
- Structural design according to EN 1991 1 Eurocode 1
- Hungarian product

### FLAT ROOF MOUNTING SYSTEMS

Aquaworld 85 kWp

Bucuresti (Bukarest) 1 MWp

Nyirád (Own power plant) 250 kWp

Óhíd (Own power plant) 50kWp

Jászberény 1,8 MWp

Románia, Sepsiszentgyörgy 200 kWp

Sibiu (Nagyszeben) 0,8 MWp