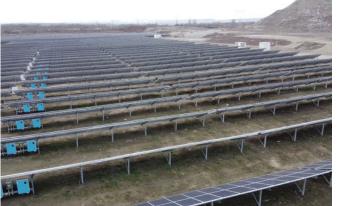

### **GROUND MOUNTING** SYSTEMS

- The E-Solar Eco structure is a twovertical arrangement system, which we always tailor to the specific project and solar panel size.
- Two-vertical arrangement
- Two-legged solution
- Any string distribution available
- Adjustable for any solar panel size
- Adjustable tilt angle
- Pile-mounteble solution
- Quick and easy installation
- Structural design according to EN 1991 1 Eurocode 1
- Hungarian product

### **GROUND MOUNTING SYSTEMS**

Aiud (Nagyenyed) 1 MWp

Aiud K-NY (Nagyenyed) 1 MWp

Alba Iulia (Gyulafehérvár) 0,8 MWp

Mezőcsát 120 MWp

Bicske 4 MWp

Berente 20 MWp

Brasov (Brassó) 4,3 MWp