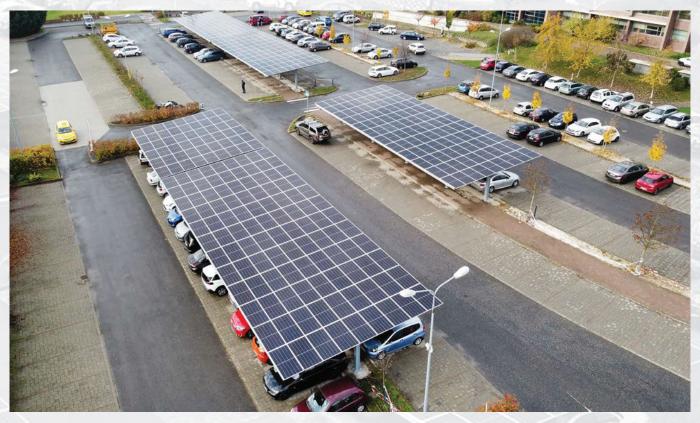

### CARPORTS

Aquaworld 400 kWp

Budapest 1,1 MWp

Jászalkotó 200 kWp

Jászberény 380 kWp

Nagytarcsa 370 kWp

Vésztő (Own power plant) 500 kWp