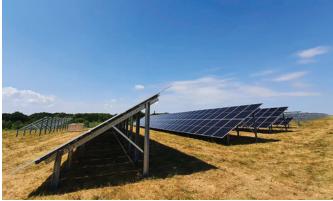

### **GROUND MOUNTING** SYSTEMS

- The E-Solar Eco structure is a twovertical arrangement system, which we always tailor to the specific project and solar panel size.
- Two-vertical arrangement
- Two-legged solution
- Any string distribution available
- Adjustable for any solar panel size
- Adjustable tilt angle
- Pile-mounteble solution
- Quick and easy installation
- Structural design according to EN 1991 1 Eurocode 1
- Hungarian product