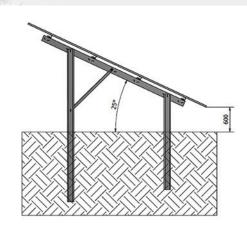

# >/E-SOLAR EASYFLAT-S

- The E-Solar EasyFlat-S structure is a single-horizontal arrangement flat roof structure, which we always tailor to the specific project and solar panel size.
- Single-horizontal arrangement
- South orientation
- Any string distribution available
- Adjustable for any solar panel size
- 10° tilt angle
- 6-point support
- Ballasted fixation
- Quick and easy installation
- Structural design according to EN 1991 1 Eurocode 1
- Hungarian product

## /E-SOLAR EASYFLAT-E-W

- The E-Solar EasyFlat-E-W structure is a single-horizontal arrangement flat roof structure, which we always tailor to the specific project and solar panel size.
- Single-horizontal arrangement
- East-West orientation
- Any string distribution available
- Adjustable for any solar panel size
- 10° tilt angle
- 6-point support
- Ballasted fixation
- Quick and easy installation
- Structural design according to EN 1991 1 Eurocode 1
- Hungarian product