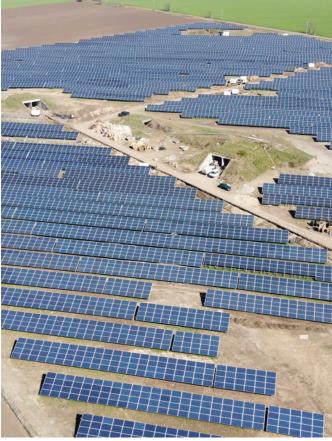

### **GROUND MOUNTING SYSTEMS**

Aiud (Nagyenyed) 1 MWp

Aiud K-NY (Nagyenyed) 1 MWp

Alba Iulia (Gyulafehérvár) 0,8 MWp

Mezőcsát 120 MWp

Bicske 4 MWp

Berente 20 MWp

Brasov (Brassó) 4,3 MWp

Cegléd 1 MWp

Cluj-Napoca (Kolozsvár) 0,5 MWp

Boldog 7,5 MWp

lasi (Jászvásár) 1 MWp

Túrkeve 54 MWp

Jászberény 10 MWp

Miercurea Ciuc (Csíkszereda) 3,2 MWp

Kiskunhalas 73 MWp

Győr 2,7 MWp

Mosonmagyaróvár 5 MWp

Nyirád (Own power plant) 1 MWp

Miercurea Sibiului (Szerdahely) 3,7 MWp

Nagyréde 3 MWp

Óhíd (Own power plant) 500 kWp

Rezi 500 kWp

Sajószentpéter 20 MWp

Berente 20 MWp

Saratel (Szeretfalva) 2,9 MWp

Sighisoara (Segesvár) 1,4 MWp

Sebes (Szászsebes) 4,6 MWp

Szentkirályszabadja 500 kWp

Tápióbicske 2 MWp

Szajol 1,5 MWp

Várpalota 3,5 MWp

Tiszasüly 1 MWp

Voislova (Szörénybalázsd) 1,5 MWp