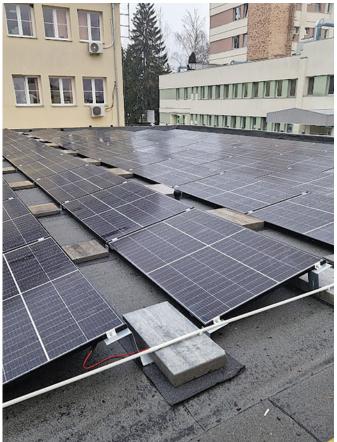

# >/E-SOLAR EASYFLAT-S

- The E-Solar EasyFlat-S structure is a single-horizontal arrangement flat roof structure, which we always tailor to the specific project and solar panel size.
- Single-horizontal arrangement
- South orientation
- Any string distribution available
- Adjustable for any solar panel size
- 10° tilt angle
- 6-point support
- Ballasted fixation
- Quick and easy installation
- Structural design according to EN 1991 1 Eurocode 1
- Hungarian product

## /E-SOLAR EASYFLAT-E-W

- The E-Solar EasyFlat-E-W structure is a single-horizontal arrangement flat roof structure, which we always tailor to the specific project and solar panel size.
- Single-horizontal arrangement
- East-West orientation
- Any string distribution available
- Adjustable for any solar panel size
- 10° tilt angle
- 6-point support
- Ballasted fixation
- Quick and easy installation
- Structural design according to EN 1991 1 Eurocode 1
- Hungarian product