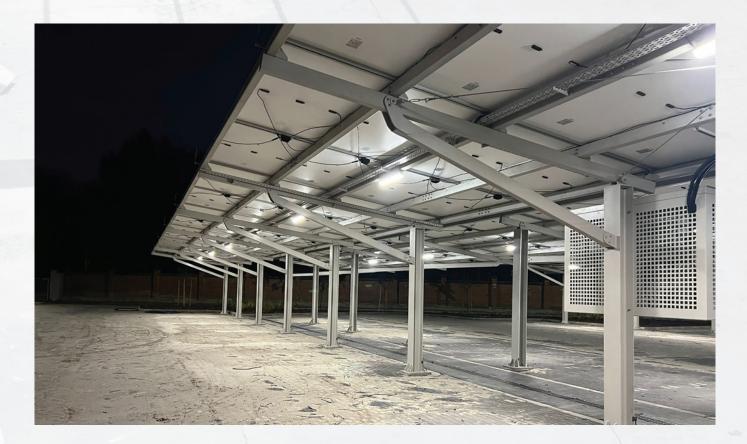

# CARPORTS

## /E-SOLAR FCP/BCP

- According to customer requirements six-horizontal or threeor four-vertical arrangement
- 2 cars can be parked between the footings, and the height of the frame allows taller vehicles to be parked underneath
- Modularly expandable
- Concreted legs
- Quick and easy installation
- Load capacity certified by static expertise
- Hungarian product

# >/E-SOLAR-ONSIDE-O/C-CP

- For parking, both open and closed structures are available, and both vertical and horizontal arrangements are possible according to customer requirements.
- Water-tight version also available
- Modularly expandable
- Vehicles can be parked next to each other on one side due to the central legs
- 5-7.5° tilt angle
- Built from specially bent and rolled elements, welded and bolted structure
- Quick and easy installation
- Load capacity certified by static expertise
- Hungarian development and product

### /E-SOLAR-KTA-EW-CP

- East-West orientation, both vertical and horizontal arrangements are possible according to customer requirements
- Water-tight version also available
- Modularly expandable
- Vehicles can be parked next to each other on one side due to the central legs
- 5° tilt angle
- Built from specially bent elements, welded and bolted structure
- Quick and easy installation
- Load capacity certified by static expertise
- Hungarian development and product

## /E-SOLAR-KTA-S-CP

- South orientation, both vertical and horizontal arrangements are possible according to customer requirements.
- Water-tight version also available,
- Modularly extendable
- Vehicles can be parked next to each other on one side due to the central legs
- 5-7.5° tilt angle
- Built from specially bent elements, welded and bolted structure
- Quick and easy installation
- Load capacity certified by static expertise
- Hungarian development and product