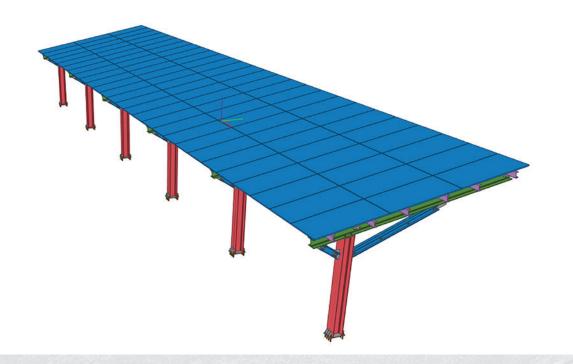

# CARPORTS

## /E-SOLAR FCP/BCP

- According to customer requirements six-horizontal or threeor four-vertical arrangement
- 2 cars can be parked between the footings, and the height of the frame allows taller vehicles to be parked underneath
- Modularly expandable
- Concreted legs
- Quick and easy installation
- Load capacity certified by static expertise
- Hungarian product

# >/E-SOLAR-ONSIDE-O/C-CP

- For parking, both open and closed structures are available, and both vertical and horizontal arrangements are possible according to customer requirements.
- Water-tight version also available
- Modularly expandable
- Vehicles can be parked next to each other on one side due to the central legs
- 5-7.5° tilt angle
- Built from specially bent and rolled elements, welded and bolted structure
- Quick and easy installation
- Load capacity certified by static expertise
- Hungarian development and product

### /E-SOLAR-KTA-EW-CP

- East-West orientation, both vertical and horizontal arrangements are possible according to customer requirements
- Water-tight version also available
- Modularly expandable
- Vehicles can be parked next to each other on one side due to the central legs
- 5° tilt angle
- Built from specially bent elements, welded and bolted structure
- Quick and easy installation
- Load capacity certified by static expertise
- Hungarian development and product

## /E-SOLAR-KTA-S-CP

- South orientation, both vertical and horizontal arrangements are possible according to customer requirements.
- Water-tight version also available,
- Modularly extendable
- Vehicles can be parked next to each other on one side due to the central legs
- 5-7.5° tilt angle
- Built from specially bent elements, welded and bolted structure
- Quick and easy installation
- Load capacity certified by static expertise
- Hungarian development and product