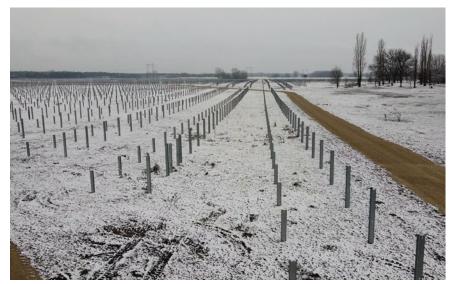

### **GROUND MOUNTING** SYSTEMS

- The E-Solar Eco structure is a twovertical arrangement system, which we always tailor to the specific project and solar panel size.
- Two-vertical arrangement
- Two-legged solution
- Any string distribution available
- Adjustable for any solar panel size
- Adjustable tilt angle
- Pile-mounteble solution
- Quick and easy installation
- Structural design according to EN 1991 1 Eurocode 1
- Hungarian product

### **GROUND MOUNTING SYSTEMS**

Aiud (Nagyenyed) 1 MWp

Aiud K-NY (Nagyenyed) 1 MWp

Alba Iulia (Gyulafehérvár) 0,8 MWp

Mezőcsát 120 MWp

Bicske 4 MWp

Berente 20 MWp

Brasov (Brassó) 4,3 MWp