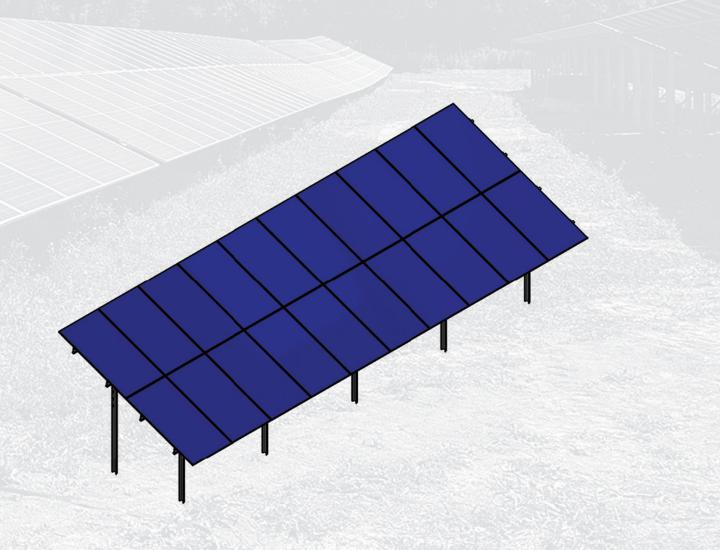

### **GROUND MOUNTING** SYSTEMS

- The E-Solar Eco structure is a twovertical arrangement system, which we always tailor to the specific project and solar panel size.
- Two-vertical arrangement
- Two-legged solution
- Any string distribution available
- Adjustable for any solar panel size
- Adjustable tilt angle
- Pile-mounteble solution
- Quick and easy installation
- Structural design according to EN 1991 1 Eurocode 1
- Hungarian product