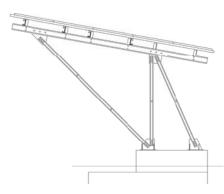

# /QUATTRO

- The E-Solar Quattro structure is a four-horizontal arrangement system, which we always tailor to the specific project and solar panel size.
- Four-horizontal arrangement
- Two-legged solution
- Any string distribution available
- Adjustable for any solar panel size
- Adjustable tilt angle
- Pile-mounteble solution
- Quick and easy installation
- Structural design according to EN 1991 1 Eurocode 1
- Hungarian product

## **/ECO E-W 3-PILED**

- The E-Solar Eco E-W structure is a two-vertical arrangement, East-West oriented structure, which we always tailor to the specific project and solar panel size.
- Two-vertical arrangement
- Three-piled solution
- East-West orientation
- Any string distribution available
- Adjustable for any solar panel size
- Adjustable tilt angle
- Pile-mounteble solution
- Quick and easy installation
- Structural design according to EN 1991 1 Eurocode 1
- Hungarian product