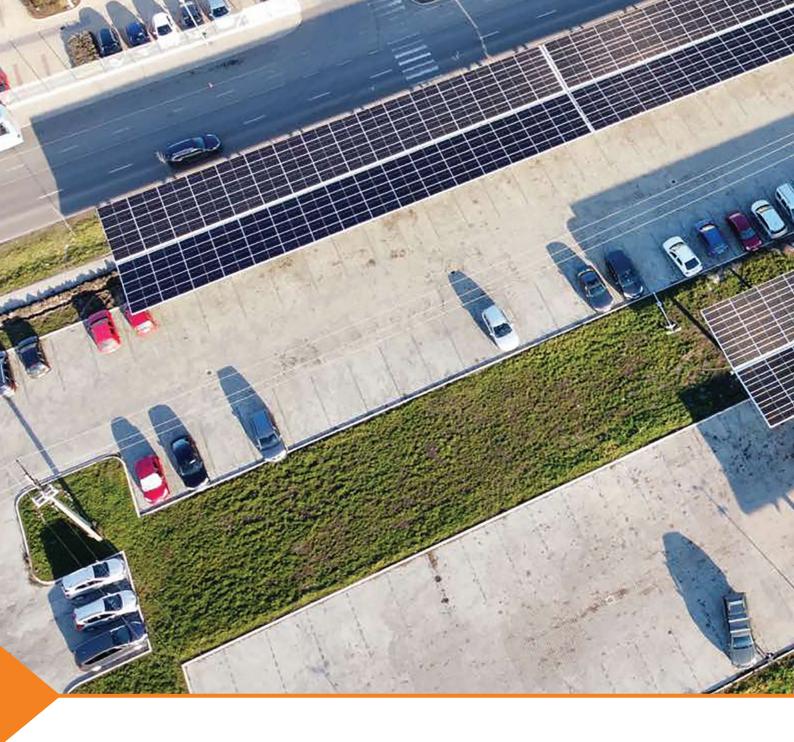

## /E-SOLAR FCP/BCP

- According to customer requirements six-horizontal or threeor four-vertical arrangement
- 2 cars can be parked between the footings, and the height of the frame allows taller vehicles to be parked underneath
- Modularly expandable
- Concreted legs
- Quick and easy installation
- Load capacity certified by static expertise
- Hungarian product

# >/E-SOLAR-ONSIDE-O/C-CP

- For parking, both open and closed structures are available, and both vertical and horizontal arrangements are possible according to customer requirements.
- Water-tight version also available
- Modularly expandable
- Vehicles can be parked next to each other on one side due to the central legs
- 5-7.5° tilt angle
- Built from specially bent and rolled elements, welded and bolted structure
- Quick and easy installation
- Load capacity certified by static expertise
- Hungarian development and product

### /E-SOLAR-KTA-EW-CP

- East-West orientation, both vertical and horizontal arrangements are possible according to customer requirements
- Water-tight version also available
- Modularly expandable
- Vehicles can be parked next to each other on one side due to the central legs
- 5° tilt angle
- Built from specially bent elements, welded and bolted structure
- Quick and easy installation
- Load capacity certified by static expertise
- Hungarian development and product

## /E-SOLAR-KTA-S-CP

- South orientation, both vertical and horizontal arrangements are possible according to customer requirements.
- Water-tight version also available,
- Modularly extendable
- Vehicles can be parked next to each other on one side due to the central legs
- 5-7.5° tilt angle
- Built from specially bent elements, welded and bolted structure
- Quick and easy installation
- Load capacity certified by static expertise
- Hungarian development and product

### CARPORTS

Aquaworld 400 kWp

Budapest 1,1 MWp

Jászalkotó 200 kWp

Jászberény 380 kWp

Nagytarcsa 370 kWp

Vésztő (Own power plant) 500 kWp