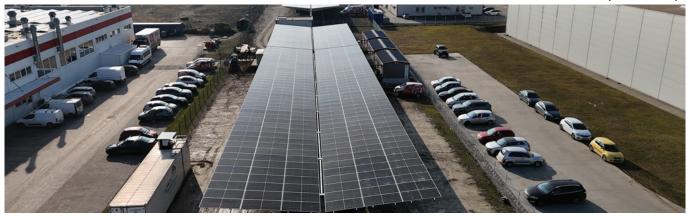

# CARPORTS

### CARPORTS

Aquaworld 400 kWp

Budapest 1,1 MWp

Jászalkotó 200 kWp

Jászberény 380 kWp

Nagytarcsa 370 kWp

Vésztő (Own power plant) 500 kWp