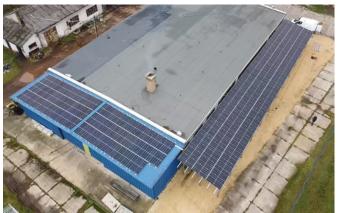

### FLAT ROOF MOUNTING SYSTEMS

### FLAT ROOF MOUNTING SYSTEMS

Aquaworld 85 kWp

Bucuresti (Bukarest) 1 MWp

Nyirád (Own power plant) 250 kWp

Óhíd (Own power plant) 50kWp

Jászberény 1,8 MWp

Románia, Sepsiszentgyörgy 200 kWp

Sibiu (Nagyszeben) 0,8 MWp