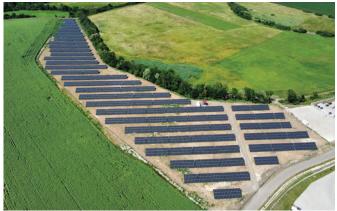

### **GROUND MOUNTING SYSTEMS**

Aiud (Nagyenyed) 1 MWp

Aiud K-NY (Nagyenyed) 1 MWp

Alba Iulia (Gyulafehérvár) 0,8 MWp

Mezőcsát 120 MWp

Bicske 4 MWp

Berente 20 MWp

Brasov (Brassó) 4,3 MWp