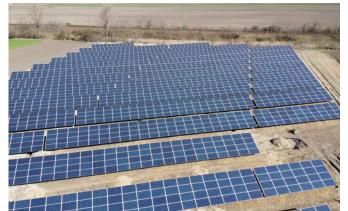

### **GROUND MOUNTING SYSTEMS**

Aiud (Nagyenyed) 1 MWp

Aiud K-NY (Nagyenyed) 1 MWp

Alba Iulia (Gyulafehérvár) 0,8 MWp

Mezőcsát 120 MWp

Bicske 4 MWp

Berente 20 MWp

Brasov (Brassó) 4,3 MWp

Cegléd 1 MWp

Cluj-Napoca (Kolozsvár) 0,5 MWp

Boldog 7,5 MWp

lasi (Jászvásár) 1 MWp

Túrkeve 54 MWp

Jászberény 10 MWp

Miercurea Ciuc (Csíkszereda) 3,2 MWp

Kiskunhalas 73 MWp

Győr 2,7 MWp

Mosonmagyaróvár 5 MWp

Nyirád (Own power plant) 1 MWp

Miercurea Sibiului (Szerdahely) 3,7 MWp

Nagyréde 3 MWp

Óhíd (Own power plant) 500 kWp

Rezi 500 kWp

Sajószentpéter 20 MWp

Berente 20 MWp

Saratel (Szeretfalva) 2,9 MWp

Sighisoara (Segesvár) 1,4 MWp

Sebes (Szászsebes) 4,6 MWp

Szentkirályszabadja 500 kWp

Tápióbicske 2 MWp

Szajol 1,5 MWp

Várpalota 3,5 MWp

Tiszasüly 1 MWp

Voislova (Szörénybalázsd) 1,5 MWp