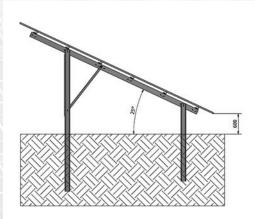

### **GROUND MOUNTING** SYSTEMS

- The E-Solar Eco structure is a twovertical arrangement system, which we always tailor to the specific project and solar panel size.
- Two-vertical arrangement
- Two-legged solution
- Any string distribution available
- Adjustable for any solar panel size
- Adjustable tilt angle
- Pile-mounteble solution
- Quick and easy installation
- Structural design according to EN 1991 1 Eurocode 1
- Hungarian product