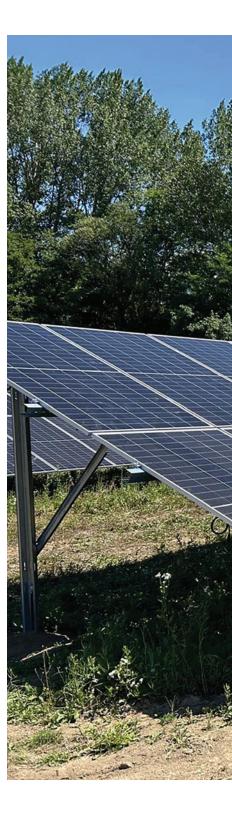

### **GROUND MOUNTING** SYSTEMS

- The E-Solar Eco structure is a twovertical arrangement system, which we always tailor to the specific project and solar panel size.
- Two-vertical arrangement
- Two-legged solution
- Any string distribution available
- Adjustable for any solar panel size
- Adjustable tilt angle
- Pile-mounteble solution
- Quick and easy installation
- Structural design according to EN 1991 1 Eurocode 1
- Hungarian product

Our company has a professional team and machinery fleet, with which we can undertake the mechanical execution of projects of 0.5 MWp or higher.

Types of work:

- Setting GPS coordinates
- Piling
- On-site logistics
- Installation of mounting systems
- Installation of solar panels