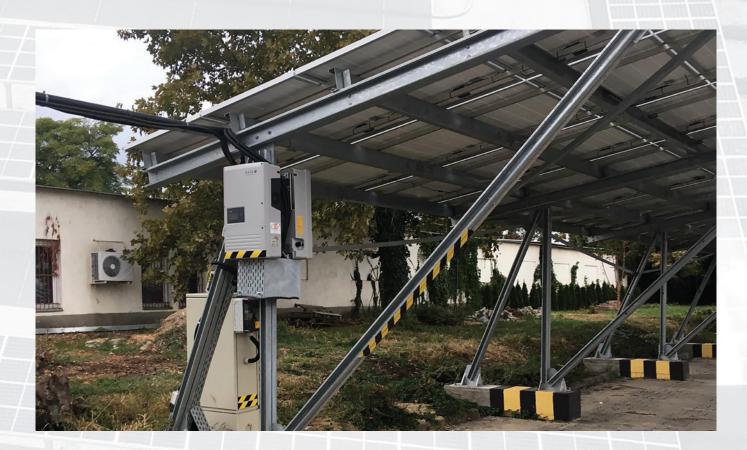

## /E-SOLAR FCP/BCP

- According to customer requirements six-horizontal or threeor four-vertical arrangement
- 2 cars can be parked between the footings, and the height of the frame allows taller vehicles to be parked underneath
- Modularly expandable
- Concreted legs
- Quick and easy installation
- Load capacity certified by static expertise
- Hungarian product

# >/E-SOLAR-ONSIDE-O/C-CP

- For parking, both open and closed structures are available, and both vertical and horizontal arrangements are possible according to customer requirements.
- Water-tight version also available
- Modularly expandable
- Vehicles can be parked next to each other on one side due to the central legs
- 5-7.5° tilt angle
- Built from specially bent and rolled elements, welded and bolted structure
- Quick and easy installation
- Load capacity certified by static expertise
- Hungarian development and product

### /E-SOLAR-KTA-EW-CP

- East-West orientation, both vertical and horizontal arrangements are possible according to customer requirements
- Water-tight version also available
- Modularly expandable
- Vehicles can be parked next to each other on one side due to the central legs
- 5° tilt angle
- Built from specially bent elements, welded and bolted structure
- Quick and easy installation
- Load capacity certified by static expertise
- Hungarian development and product

## /E-SOLAR-KTA-S-CP

- South orientation, both vertical and horizontal arrangements are possible according to customer requirements.
- Water-tight version also available,
- Modularly extendable
- Vehicles can be parked next to each other on one side due to the central legs
- 5-7.5° tilt angle
- Built from specially bent elements, welded and bolted structure
- Quick and easy installation
- Load capacity certified by static expertise
- Hungarian development and product