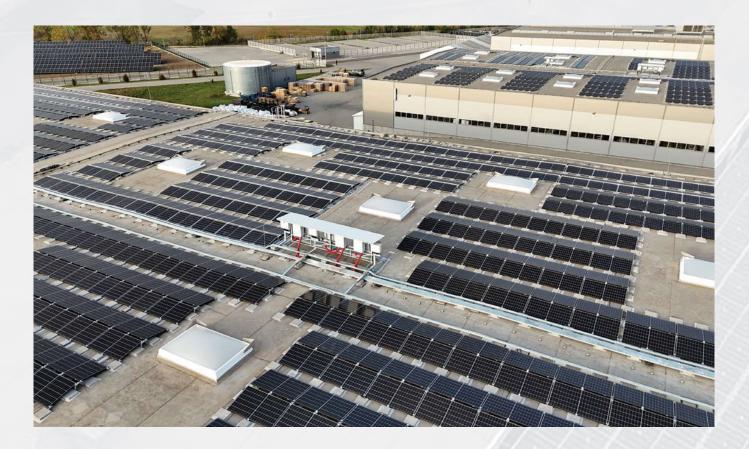

### FLAT ROOF MOUNTING SYSTEMS

# >/E-SOLAR EASYFLAT-S

- The E-Solar EasyFlat-S structure is a single-horizontal arrangement flat roof structure, which we always tailor to the specific project and solar panel size.
- Single-horizontal arrangement
- South orientation
- Any string distribution available
- Adjustable for any solar panel size
- 10° tilt angle
- 6-point support
- Ballasted fixation
- Quick and easy installation
- Structural design according to EN 1991 1 Eurocode 1
- Hungarian product

## /E-SOLAR EASYFLAT-E-W

- The E-Solar EasyFlat-E-W structure is a single-horizontal arrangement flat roof structure, which we always tailor to the specific project and solar panel size.
- Single-horizontal arrangement
- East-West orientation
- Any string distribution available
- Adjustable for any solar panel size
- 10° tilt angle
- 6-point support
- Ballasted fixation
- Quick and easy installation
- Structural design according to EN 1991 1 Eurocode 1
- Hungarian product

### FLAT ROOF MOUNTING SYSTEMS

Aquaworld 85 kWp

Bucuresti (Bukarest) 1 MWp

Nyirád (Own power plant) 250 kWp

Óhíd (Own power plant) 50kWp

Jászberény 1,8 MWp

Románia, Sepsiszentgyörgy 200 kWp

Sibiu (Nagyszeben) 0,8 MWp