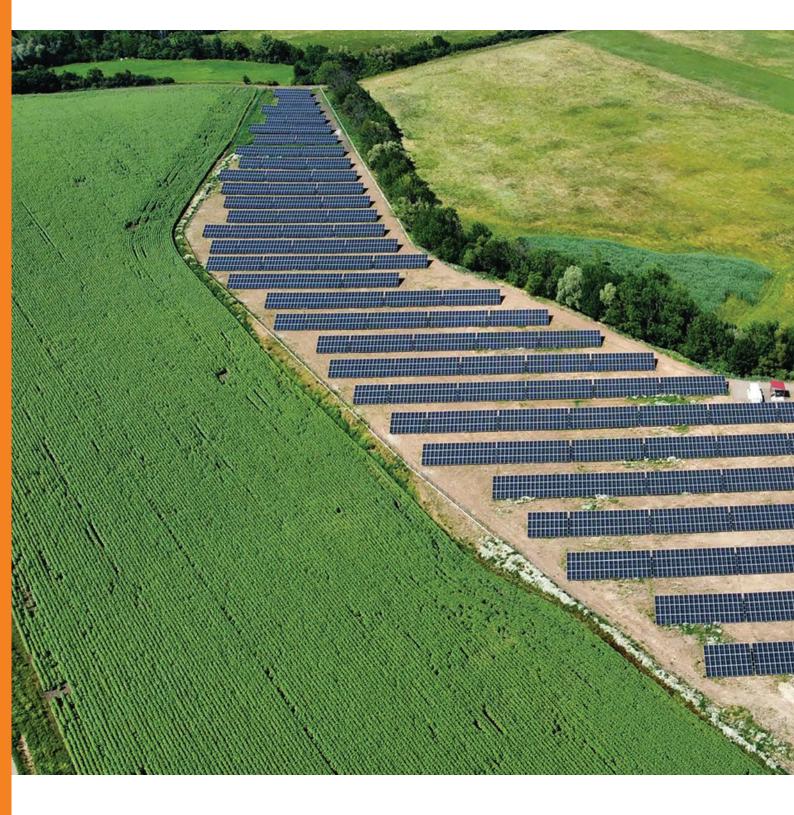

### **GROUND MOUNTING** SYSTEMS

- The E-Solar Eco structure is a twovertical arrangement system, which we always tailor to the specific project and solar panel size.
- Two-vertical arrangement
- Two-legged solution
- Any string distribution available
- Adjustable for any solar panel size
- Adjustable tilt angle
- Pile-mounteble solution
- Quick and easy installation
- Structural design according to EN 1991 1 Eurocode 1
- Hungarian product

### **GROUND MOUNTING SYSTEMS**

Aiud (Nagyenyed) 1 MWp

Aiud K-NY (Nagyenyed) 1 MWp

Alba Iulia (Gyulafehérvár) 0,8 MWp

Mezőcsát 120 MWp

Bicske 4 MWp

Berente 20 MWp

Brasov (Brassó) 4,3 MWp