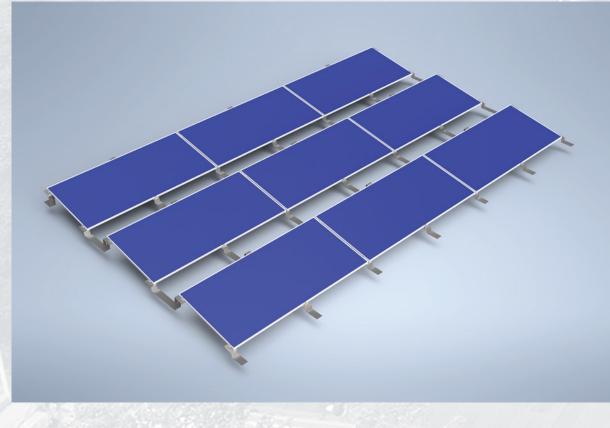

# >/E-SOLAR EASYFLAT-S

- The E-Solar EasyFlat-S structure is a single-horizontal arrangement flat roof structure, which we always tailor to the specific project and solar panel size.
- Single-horizontal arrangement
- South orientation
- Any string distribution available
- Adjustable for any solar panel size
- 10° tilt angle
- 6-point support
- Ballasted fixation
- Quick and easy installation
- Structural design according to EN 1991 1 Eurocode 1
- Hungarian product