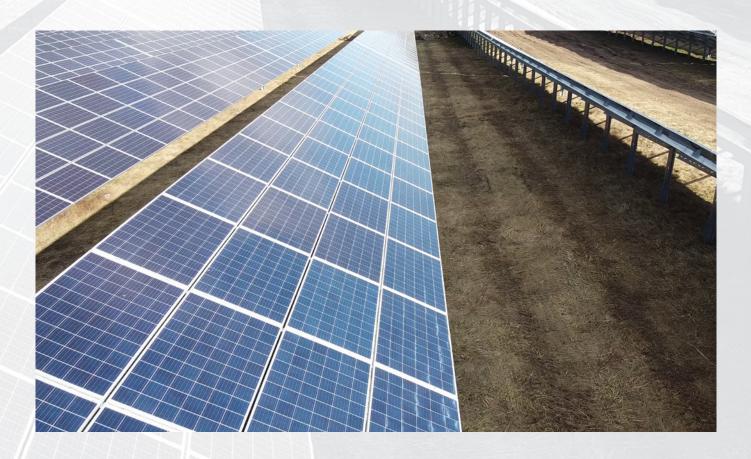

### **GROUND MOUNTING** SYSTEMS

- The E-Solar Eco structure is a twovertical arrangement system, which we always tailor to the specific project and solar panel size.
- Two-vertical arrangement
- Two-legged solution
- Any string distribution available
- Adjustable for any solar panel size
- Adjustable tilt angle
- Pile-mounteble solution
- Quick and easy installation
- Structural design according to EN 1991 1 Eurocode 1
- Hungarian product