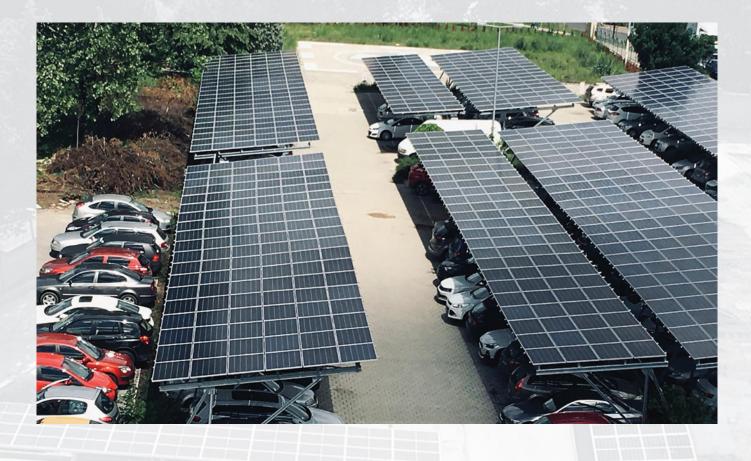

# CARPORTS

## /E-SOLAR FCP/BCP

- According to customer requirements six-horizontal or threeor four-vertical arrangement
- 2 cars can be parked between the footings, and the height of the frame allows taller vehicles to be parked underneath
- Modularly expandable
- Concreted legs
- Quick and easy installation
- Load capacity certified by static expertise
- Hungarian product

# >/E-SOLAR-ONSIDE-O/C-CP

- For parking, both open and closed structures are available, and both vertical and horizontal arrangements are possible according to customer requirements.
- Water-tight version also available
- Modularly expandable
- Vehicles can be parked next to each other on one side due to the central legs
- 5-7.5° tilt angle
- Built from specially bent and rolled elements, welded and bolted structure
- Quick and easy installation
- Load capacity certified by static expertise
- Hungarian development and product