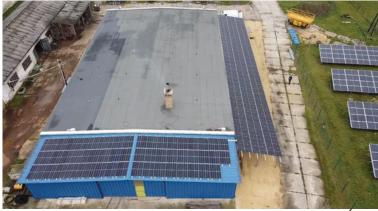

### FLAT ROOF MOUNTING SYSTEMS

Aquaworld 85 kWp

Bucuresti (Bukarest) 1 MWp

Nyirád (Own power plant) 250 kWp

Óhíd (Own power plant) 50kWp

Jászberény 1,8 MWp

Románia, Sepsiszentgyörgy 200 kWp

Sibiu (Nagyszeben) 0,8 MWp