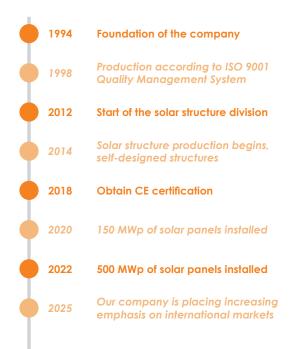

#### Innovation and Quality Since 1994

ELECTRAPLAN has been present in the trade and manufacturing of electrical installation materials for over 30 years. Of our four locations, three – in Vésztő, Nyirád, and Óhíd – are dedicated to production, while our headquarters is located in Érd, in the vicinity of Budapest.

#### For a Sustainable Future

In 2012, we began developing and manufacturing solar mounting structures as a steel industry company, and by 2014, we were among the first to enter the market in Hungary. Since then, we have delivered mounting structures for solar projects exceeding **850** MWp and have actively participated in numerous installations.

#### 2024 in numbers:

- HUF 10 billion turnover
- 150+ employees
- 15,000+ tons of steel consuption
- Over 250 MWp of structural installations
- Opening 2 new halls in Vésztő, machinery development

– References