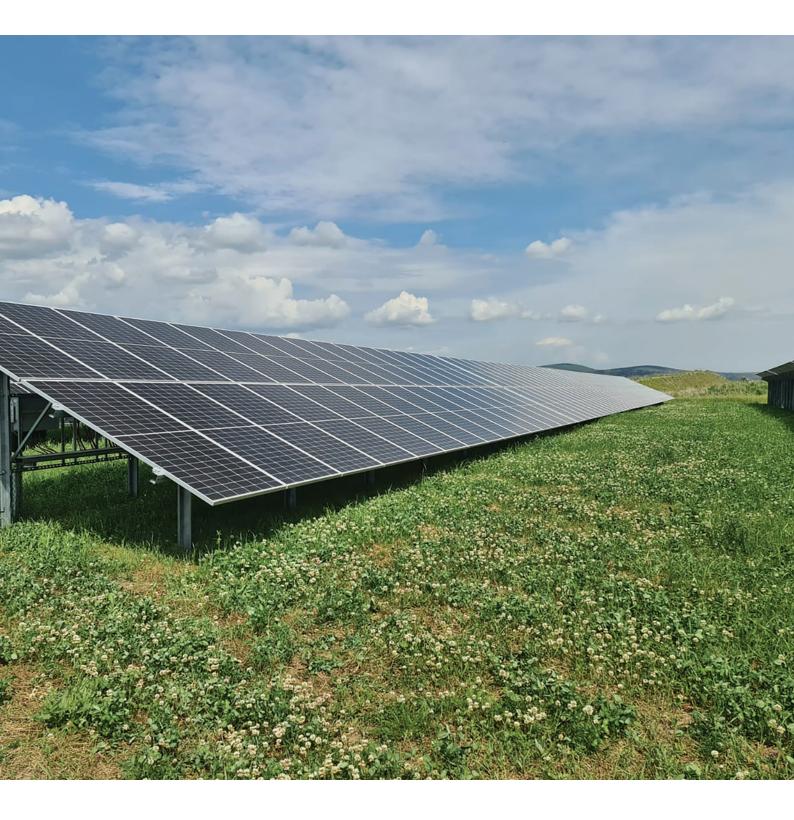

### **GROUND MOUNTING** SYSTEMS

- The E-Solar Eco structure is a twovertical arrangement system, which we always tailor to the specific project and solar panel size.
- Two-vertical arrangement
- Two-legged solution
- Any string distribution available
- Adjustable for any solar panel size
- Adjustable tilt angle
- Pile-mounteble solution
- Quick and easy installation
- Structural design according to EN 1991 1 Eurocode 1
- Hungarian product

# /GRANDE

- The E-Solar Grande structure is a three-vertical arrangement system, which we always tailor to the specific project and solar panel size.
- Three-vertical arrangement
- Two-legged solution
- Any string distribution available
- Adjustable for any solar panel size
- Adjustable tilt angle
- Pile-mounteble solution
- Quick and easy installation
- Structural design according to EN 1991 1 Eurocode 1
- Hungarian product