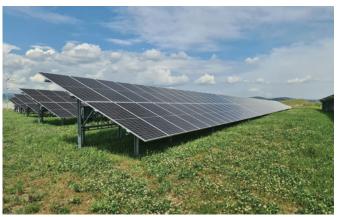

### **GROUND MOUNTING** SYSTEMS

- The E-Solar Eco structure is a twovertical arrangement system, which we always tailor to the specific project and solar panel size.
- Two-vertical arrangement
- Two-legged solution
- Any string distribution available
- Adjustable for any solar panel size
- Adjustable tilt angle
- Pile-mounteble solution
- Quick and easy installation
- Structural design according to EN 1991 1 Eurocode 1
- Hungarian product