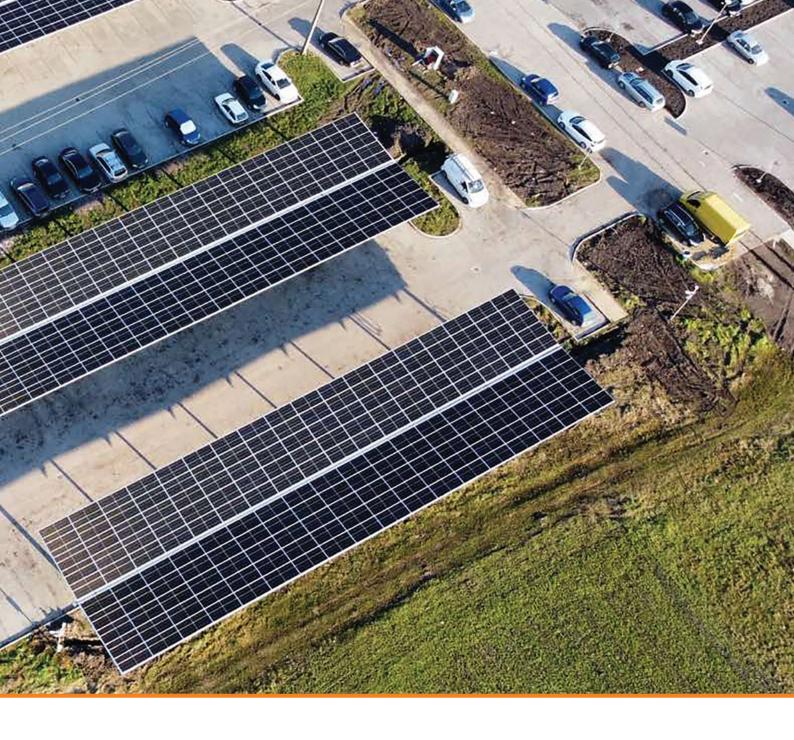

### **GROUND MOUNTING SYSTEMS**

Aiud (Nagyenyed) 1 MWp

Aiud K-NY (Nagyenyed) 1 MWp

Alba Iulia (Gyulafehérvár) 0,8 MWp

Mezőcsát 120 MWp

Bicske 4 MWp

Berente 20 MWp

Brasov (Brassó) 4,3 MWp

Cegléd 1 MWp

Cluj-Napoca (Kolozsvár) 0,5 MWp

Boldog 7,5 MWp

lasi (Jászvásár) 1 MWp

Túrkeve 54 MWp

Jászberény 10 MWp

Miercurea Ciuc (Csíkszereda) 3,2 MWp

Kiskunhalas 73 MWp

Győr 2,7 MWp

Mosonmagyaróvár 5 MWp

Nyirád (Own power plant) 1 MWp

Miercurea Sibiului (Szerdahely) 3,7 MWp

Nagyréde 3 MWp

Óhíd (Own power plant) 500 kWp

Rezi 500 kWp

Sajószentpéter 20 MWp

Berente 20 MWp

Saratel (Szeretfalva) 2,9 MWp

Sighisoara (Segesvár) 1,4 MWp

Sebes (Szászsebes) 4,6 MWp

Szentkirályszabadja 500 kWp

Tápióbicske 2 MWp

Szajol 1,5 MWp

Várpalota 3,5 MWp

Tiszasüly 1 MWp

Voislova (Szörénybalázsd) 1,5 MWp