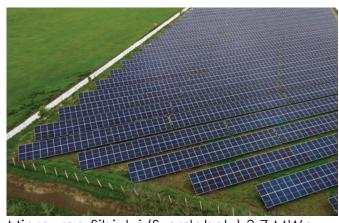

Győr 2,7 MWp

Mosonmagyaróvár 5 MWp

Nyirád (Own power plant) 1 MWp

Miercurea Sibiului (Szerdahely) 3,7 MWp

Nagyréde 3 MWp

Óhíd (Own power plant) 500 kWp

Rezi 500 kWp

Sajószentpéter 20 MWp