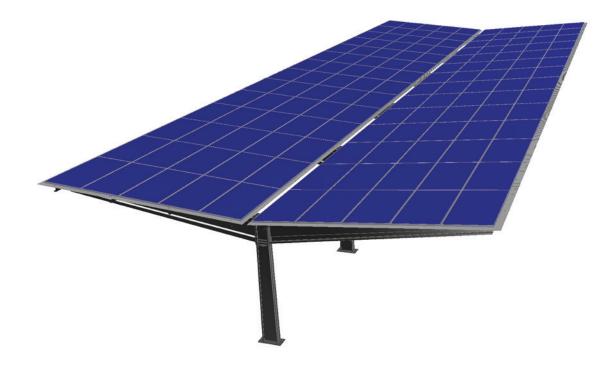

### **GROUND MOUNTING** SYSTEMS

- The E-Solar Eco structure is a twovertical arrangement system, which we always tailor to the specific project and solar panel size.
- Two-vertical arrangement
- Two-legged solution
- Any string distribution available
- Adjustable for any solar panel size
- Adjustable tilt angle
- Pile-mounteble solution
- Quick and easy installation
- Structural design according to EN 1991 1 Eurocode 1
- Hungarian product

# /GRANDE

- The E-Solar Grande structure is a three-vertical arrangement system, which we always tailor to the specific project and solar panel size.
- Three-vertical arrangement
- Two-legged solution
- Any string distribution available
- Adjustable for any solar panel size
- Adjustable tilt angle
- Pile-mounteble solution
- Quick and easy installation
- Structural design according to EN 1991 1 Eurocode 1
- Hungarian product

# /QUATTRO

- The E-Solar Quattro structure is a four-horizontal arrangement system, which we always tailor to the specific project and solar panel size.
- Four-horizontal arrangement
- Two-legged solution
- Any string distribution available
- Adjustable for any solar panel size
- Adjustable tilt angle
- Pile-mounteble solution
- Quick and easy installation
- Structural design according to EN 1991 1 Eurocode 1
- Hungarian product