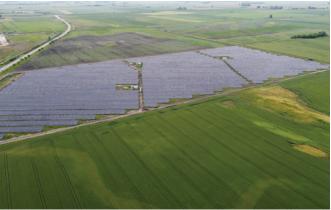

### **GROUND MOUNTING SYSTEMS**

Aiud (Nagyenyed) 1 MWp

Aiud K-NY (Nagyenyed) 1 MWp

Alba Iulia (Gyulafehérvár) 0,8 MWp

Mezőcsát 120 MWp

Bicske 4 MWp

Berente 20 MWp

Brasov (Brassó) 4,3 MWp