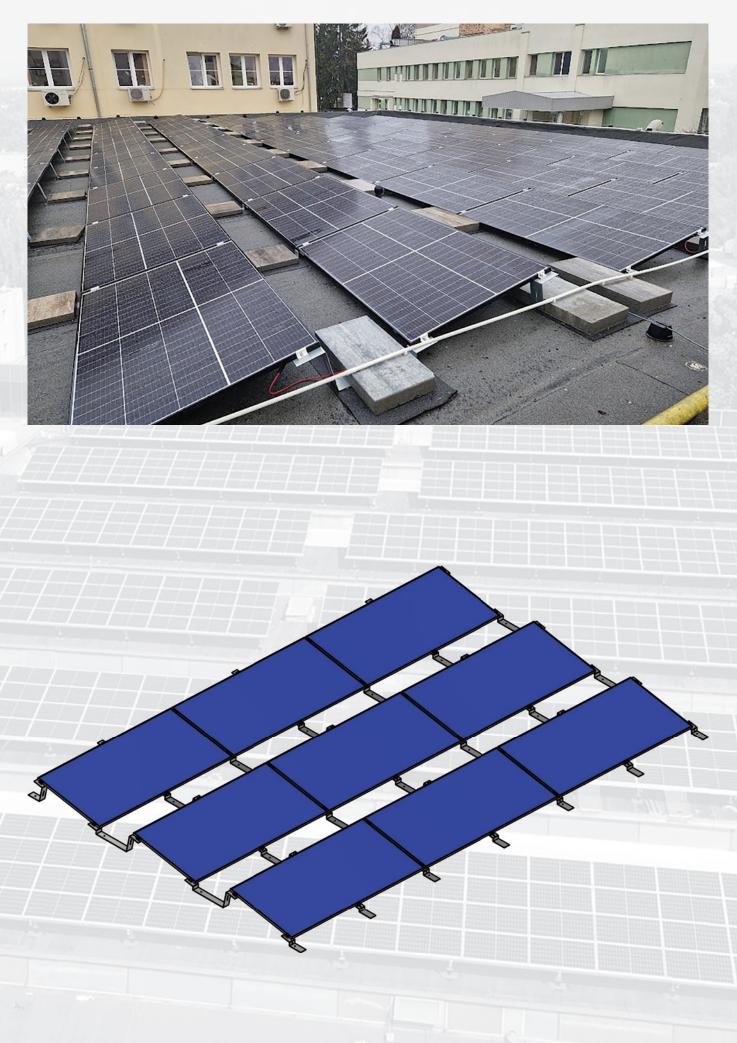

## /E-SOLAR EASYFLAT-E-W

- The E-Solar EasyFlat-E-W structure is a single-horizontal arrangement flat roof structure, which we always tailor to the specific project and solar panel size.
- Single-horizontal arrangement
- East-West orientation
- Any string distribution available
- Adjustable for any solar panel size
- 10° tilt angle
- 6-point support
- Ballasted fixation
- Quick and easy installation
- Structural design according to EN 1991 1 Eurocode 1
- Hungarian product