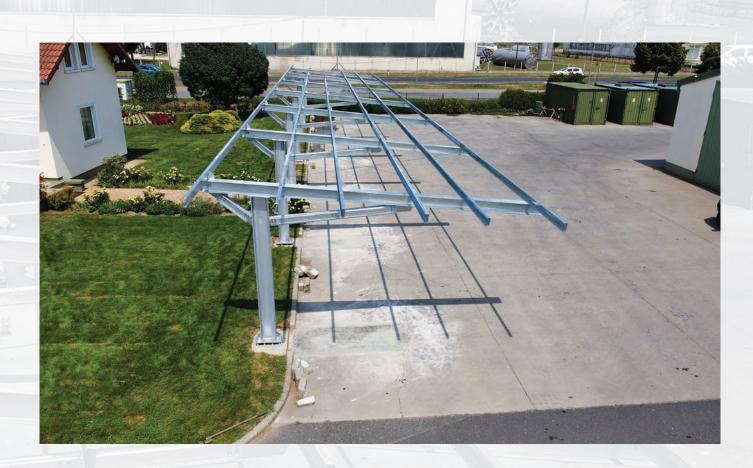

# CARPORTS

## /E-SOLAR FCP/BCP

- According to customer requirements six-horizontal or threeor four-vertical arrangement
- 2 cars can be parked between the footings, and the height of the frame allows taller vehicles to be parked underneath
- Modularly expandable
- Concreted legs
- Quick and easy installation
- Load capacity certified by static expertise
- Hungarian product

# >/E-SOLAR-ONSIDE-O/C-CP

- For parking, both open and closed structures are available, and both vertical and horizontal arrangements are possible according to customer requirements.
- Water-tight version also available
- Modularly expandable
- Vehicles can be parked next to each other on one side due to the central legs
- 5-7.5° tilt angle
- Built from specially bent and rolled elements, welded and bolted structure
- Quick and easy installation
- Load capacity certified by static expertise
- Hungarian development and product

### /E-SOLAR-KTA-EW-CP

- East-West orientation, both vertical and horizontal arrangements are possible according to customer requirements
- Water-tight version also available
- Modularly expandable
- Vehicles can be parked next to each other on one side due to the central legs
- 5° tilt angle
- Built from specially bent elements, welded and bolted structure
- Quick and easy installation
- Load capacity certified by static expertise
- Hungarian development and product

## /E-SOLAR-KTA-S-CP

- South orientation, both vertical and horizontal arrangements are possible according to customer requirements.
- Water-tight version also available,
- Modularly extendable
- Vehicles can be parked next to each other on one side due to the central legs
- 5-7.5° tilt angle
- Built from specially bent elements, welded and bolted structure
- Quick and easy installation
- Load capacity certified by static expertise
- Hungarian development and product