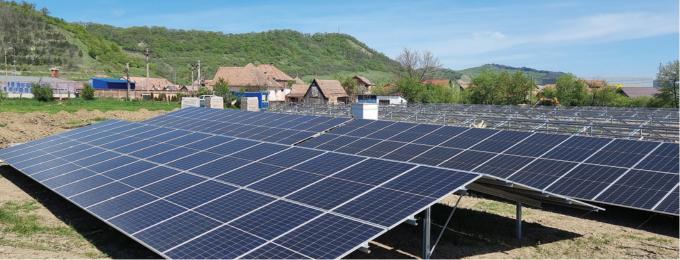

### **GROUND MOUNTING** SYSTEMS

- The E-Solar Eco structure is a twovertical arrangement system, which we always tailor to the specific project and solar panel size.
- Two-vertical arrangement
- Two-legged solution
- Any string distribution available
- Adjustable for any solar panel size
- Adjustable tilt angle
- Pile-mounteble solution
- Quick and easy installation
- Structural design according to EN 1991 1 Eurocode 1
- Hungarian product

# /GRANDE

- The E-Solar Grande structure is a three-vertical arrangement system, which we always tailor to the specific project and solar panel size.
- Three-vertical arrangement
- Two-legged solution
- Any string distribution available
- Adjustable for any solar panel size
- Adjustable tilt angle
- Pile-mounteble solution
- Quick and easy installation
- Structural design according to EN 1991 1 Eurocode 1
- Hungarian product

# /QUATTRO

- The E-Solar Quattro structure is a four-horizontal arrangement system, which we always tailor to the specific project and solar panel size.
- Four-horizontal arrangement
- Two-legged solution
- Any string distribution available
- Adjustable for any solar panel size
- Adjustable tilt angle
- Pile-mounteble solution
- Quick and easy installation
- Structural design according to EN 1991 1 Eurocode 1
- Hungarian product

## **/ECO E-W 3-PILED**

- The E-Solar Eco E-W structure is a two-vertical arrangement, East-West oriented structure, which we always tailor to the specific project and solar panel size.
- Two-vertical arrangement
- Three-piled solution
- East-West orientation
- Any string distribution available
- Adjustable for any solar panel size
- Adjustable tilt angle
- Pile-mounteble solution
- Quick and easy installation
- Structural design according to EN 1991 1 Eurocode 1
- Hungarian product