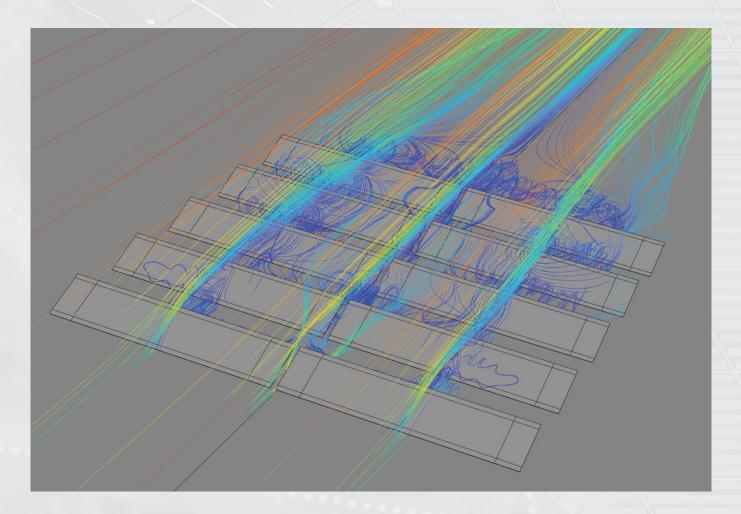

### /ENGINEERING, DEVELOPMENT

- Engineering team of 13 members
- Customized and optimized structural designs for each project
- Structural calculations according to EN 1991 1 Eurocode 1, applying meteorological loads for each country
- Dedicated project engineer for each project
- Wind zone analysis
- Test piling and evaluation with our own structural legs
- CFD simulation