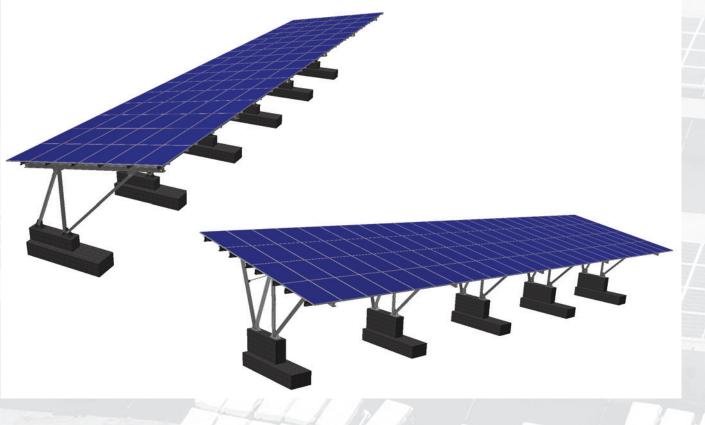

### **GROUND MOUNTING** SYSTEMS

- The E-Solar Eco structure is a twovertical arrangement system, which we always tailor to the specific project and solar panel size.
- Two-vertical arrangement
- Two-legged solution
- Any string distribution available
- Adjustable for any solar panel size
- Adjustable tilt angle
- Pile-mounteble solution
- Quick and easy installation
- Structural design according to EN 1991 1 Eurocode 1
- Hungarian product

# /GRANDE

- The E-Solar Grande structure is a three-vertical arrangement system, which we always tailor to the specific project and solar panel size.
- Three-vertical arrangement
- Two-legged solution
- Any string distribution available
- Adjustable for any solar panel size
- Adjustable tilt angle
- Pile-mounteble solution
- Quick and easy installation
- Structural design according to EN 1991 1 Eurocode 1
- Hungarian product

# /QUATTRO

- The E-Solar Quattro structure is a four-horizontal arrangement system, which we always tailor to the specific project and solar panel size.
- Four-horizontal arrangement
- Two-legged solution
- Any string distribution available
- Adjustable for any solar panel size
- Adjustable tilt angle
- Pile-mounteble solution
- Quick and easy installation
- Structural design according to EN 1991 1 Eurocode 1
- Hungarian product