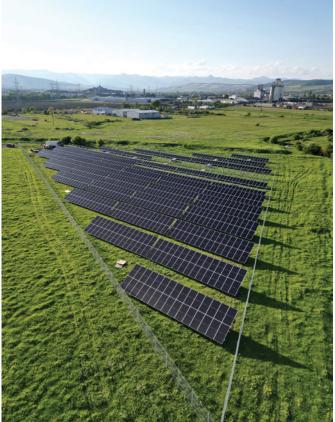

### **GROUND MOUNTING SYSTEMS**

Aiud (Nagyenyed) 1 MWp

Aiud K-NY (Nagyenyed) 1 MWp

Alba Iulia (Gyulafehérvár) 0,8 MWp

Mezőcsát 120 MWp

Bicske 4 MWp

Berente 20 MWp

Brasov (Brassó) 4,3 MWp