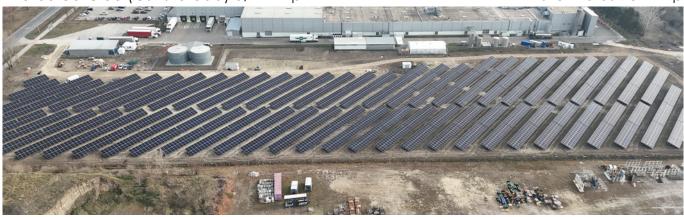

### **GROUND MOUNTING SYSTEMS**

Aiud (Nagyenyed) 1 MWp

Aiud K-NY (Nagyenyed) 1 MWp

Alba Iulia (Gyulafehérvár) 0,8 MWp

Mezőcsát 120 MWp

Bicske 4 MWp

Berente 20 MWp

Brasov (Brassó) 4,3 MWp