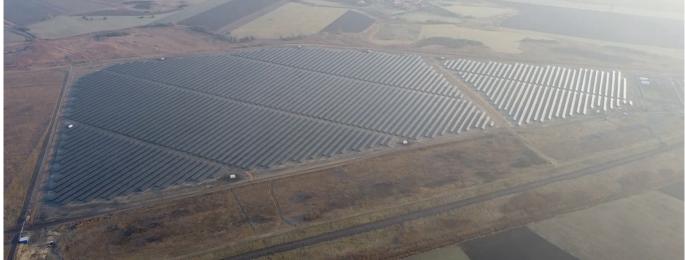

### **GROUND MOUNTING SYSTEMS**

Aiud (Nagyenyed) 1 MWp

Aiud K-NY (Nagyenyed) 1 MWp

Alba Iulia (Gyulafehérvár) 0,8 MWp

Mezőcsát 120 MWp

Bicske 4 MWp

Berente 20 MWp

Brasov (Brassó) 4,3 MWp

Cegléd 1 MWp

Cluj-Napoca (Kolozsvár) 0,5 MWp

Boldog 7,5 MWp

lasi (Jászvásár) 1 MWp

Túrkeve 54 MWp

Jászberény 10 MWp

Miercurea Ciuc (Csíkszereda) 3,2 MWp

Kiskunhalas 73 MWp

Győr 2,7 MWp

Mosonmagyaróvár 5 MWp

Nyirád (Own power plant) 1 MWp

Miercurea Sibiului (Szerdahely) 3,7 MWp

Nagyréde 3 MWp

Óhíd (Own power plant) 500 kWp

Rezi 500 kWp

Sajószentpéter 20 MWp

Berente 20 MWp

Saratel (Szeretfalva) 2,9 MWp

Sighisoara (Segesvár) 1,4 MWp

Sebes (Szászsebes) 4,6 MWp

Szentkirályszabadja 500 kWp

Tápióbicske 2 MWp

Szajol 1,5 MWp

Várpalota 3,5 MWp

Tiszasüly 1 MWp

Voislova (Szörénybalázsd) 1,5 MWp