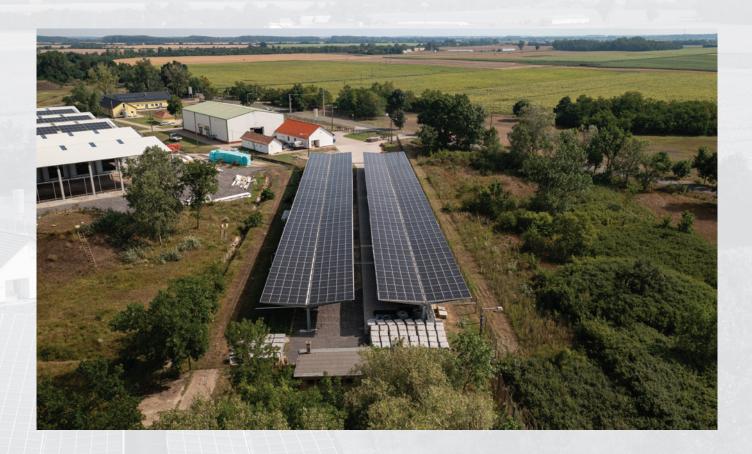

### **GROUND MOUNTING SYSTEMS**

Aiud (Nagyenyed) 1 MWp

Aiud K-NY (Nagyenyed) 1 MWp

Alba Iulia (Gyulafehérvár) 0,8 MWp

Mezőcsát 120 MWp

Bicske 4 MWp

Berente 20 MWp

Brasov (Brassó) 4,3 MWp

Cegléd 1 MWp

Cluj-Napoca (Kolozsvár) 0,5 MWp

Boldog 7,5 MWp

lasi (Jászvásár) 1 MWp

Túrkeve 54 MWp

Jászberény 10 MWp

Miercurea Ciuc (Csíkszereda) 3,2 MWp

Kiskunhalas 73 MWp

Győr 2,7 MWp

Mosonmagyaróvár 5 MWp

Nyirád (Own power plant) 1 MWp

Miercurea Sibiului (Szerdahely) 3,7 MWp

Nagyréde 3 MWp

Óhíd (Own power plant) 500 kWp

Rezi 500 kWp

Sajószentpéter 20 MWp

Berente 20 MWp

Saratel (Szeretfalva) 2,9 MWp

Sighisoara (Segesvár) 1,4 MWp

Sebes (Szászsebes) 4,6 MWp

Szentkirályszabadja 500 kWp

Tápióbicske 2 MWp

Szajol 1,5 MWp

Várpalota 3,5 MWp

Tiszasüly 1 MWp

Voislova (Szörénybalázsd) 1,5 MWp