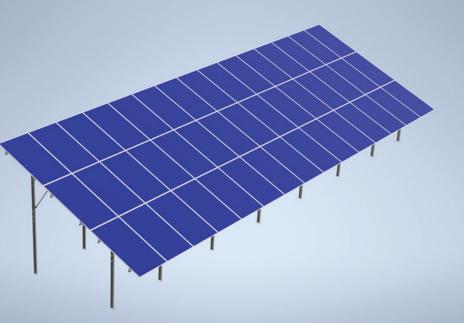

# /GRANDE

- The E-Solar Grande structure is a three-vertical arrangement system, which we always tailor to the specific project and solar panel size.
- Three-vertical arrangement
- Two-legged solution
- Any string distribution available
- Adjustable for any solar panel size
- Adjustable tilt angle
- Pile-mounteble solution
- Quick and easy installation
- Structural design according to EN 1991 1 Eurocode 1
- Hungarian product