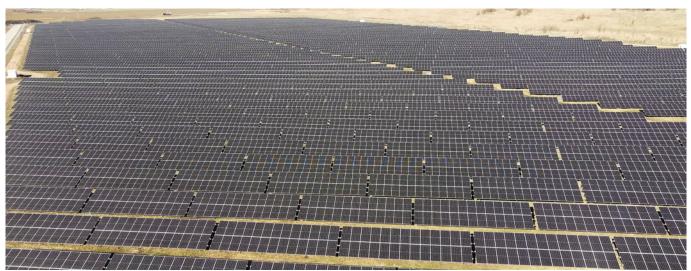

### **GROUND MOUNTING SYSTEMS**

Aiud (Nagyenyed) 1 MWp

Aiud K-NY (Nagyenyed) 1 MWp

Alba Iulia (Gyulafehérvár) 0,8 MWp

Mezőcsát 120 MWp

Bicske 4 MWp

Berente 20 MWp

Brasov (Brassó) 4,3 MWp

Cegléd 1 MWp

Cluj-Napoca (Kolozsvár) 0,5 MWp

Boldog 7,5 MWp

lasi (Jászvásár) 1 MWp

Túrkeve 54 MWp

Jászberény 10 MWp

Miercurea Ciuc (Csíkszereda) 3,2 MWp

Kiskunhalas 73 MWp