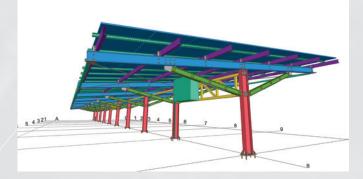

### **GROUND MOUNTING** SYSTEMS

- The E-Solar Eco structure is a twovertical arrangement system, which we always tailor to the specific project and solar panel size.
- Two-vertical arrangement
- Two-legged solution
- Any string distribution available
- Adjustable for any solar panel size
- Adjustable tilt angle
- Pile-mounteble solution
- Quick and easy installation
- Structural design according to EN 1991 1 Eurocode 1
- Hungarian product

# /GRANDE

- The E-Solar Grande structure is a three-vertical arrangement system, which we always tailor to the specific project and solar panel size.
- Three-vertical arrangement
- Two-legged solution
- Any string distribution available
- Adjustable for any solar panel size
- Adjustable tilt angle
- Pile-mounteble solution
- Quick and easy installation
- Structural design according to EN 1991 1 Eurocode 1
- Hungarian product

# /QUATTRO

- The E-Solar Quattro structure is a four-horizontal arrangement system, which we always tailor to the specific project and solar panel size.
- Four-horizontal arrangement
- Two-legged solution
- Any string distribution available
- Adjustable for any solar panel size
- Adjustable tilt angle
- Pile-mounteble solution
- Quick and easy installation
- Structural design according to EN 1991 1 Eurocode 1
- Hungarian product