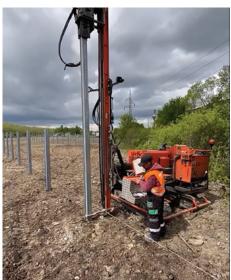

Our company has a professional team and machinery fleet, with which we can undertake the mechanical execution of projects of 0.5 MWp or higher.

Types of work:

- Setting GPS coordinates
- Piling
- On-site logistics
- Installation of mounting systems
- Installation of solar panels