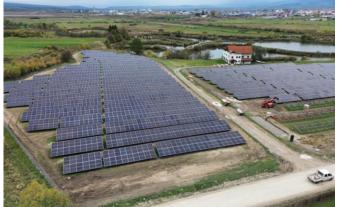

### **GROUND MOUNTING SYSTEMS**

Aiud (Nagyenyed) 1 MWp

Aiud K-NY (Nagyenyed) 1 MWp

Alba Iulia (Gyulafehérvár) 0,8 MWp

Mezőcsát 120 MWp

Bicske 4 MWp

Berente 20 MWp

Brasov (Brassó) 4,3 MWp