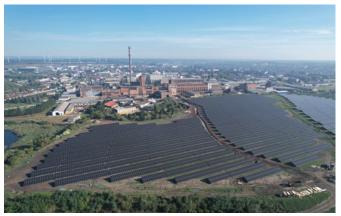

### **GROUND MOUNTING SYSTEMS**

Aiud (Nagyenyed) 1 MWp

Aiud K-NY (Nagyenyed) 1 MWp

Alba Iulia (Gyulafehérvár) 0,8 MWp

Mezőcsát 120 MWp

Bicske 4 MWp

Berente 20 MWp

Brasov (Brassó) 4,3 MWp