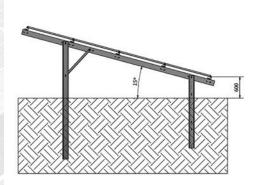

# >/E-SOLAR EASYFLAT-S

- The E-Solar EasyFlat-S structure is a single-horizontal arrangement flat roof structure, which we always tailor to the specific project and solar panel size.
- Single-horizontal arrangement
- South orientation
- Any string distribution available
- Adjustable for any solar panel size
- 10° tilt angle
- 6-point support
- Ballasted fixation
- Quick and easy installation
- Structural design according to EN 1991 1 Eurocode 1
- Hungarian product

## /E-SOLAR EASYFLAT-E-W

- The E-Solar EasyFlat-E-W structure is a single-horizontal arrangement flat roof structure, which we always tailor to the specific project and solar panel size.
- Single-horizontal arrangement
- East-West orientation
- Any string distribution available
- Adjustable for any solar panel size
- 10° tilt angle
- 6-point support
- Ballasted fixation
- Quick and easy installation
- Structural design according to EN 1991 1 Eurocode 1
- Hungarian product