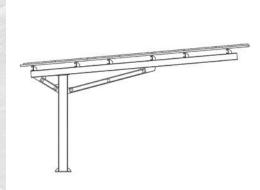

### **GROUND MOUNTING** SYSTEMS

- The E-Solar Eco structure is a twovertical arrangement system, which we always tailor to the specific project and solar panel size.
- Two-vertical arrangement
- Two-legged solution
- Any string distribution available
- Adjustable for any solar panel size
- Adjustable tilt angle
- Pile-mounteble solution
- Quick and easy installation
- Structural design according to EN 1991 1 Eurocode 1
- Hungarian product

# /GRANDE

- The E-Solar Grande structure is a three-vertical arrangement system, which we always tailor to the specific project and solar panel size.
- Three-vertical arrangement
- Two-legged solution
- Any string distribution available
- Adjustable for any solar panel size
- Adjustable tilt angle
- Pile-mounteble solution
- Quick and easy installation
- Structural design according to EN 1991 1 Eurocode 1
- Hungarian product

# /QUATTRO

- The E-Solar Quattro structure is a four-horizontal arrangement system, which we always tailor to the specific project and solar panel size.
- Four-horizontal arrangement
- Two-legged solution
- Any string distribution available
- Adjustable for any solar panel size
- Adjustable tilt angle
- Pile-mounteble solution
- Quick and easy installation
- Structural design according to EN 1991 1 Eurocode 1
- Hungarian product