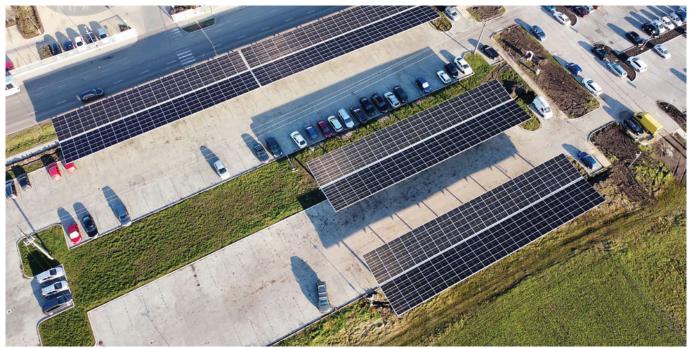

# CARPORTS

## /E-SOLAR FCP/BCP

- According to customer requirements six-horizontal or threeor four-vertical arrangement
- 2 cars can be parked between the footings, and the height of the frame allows taller vehicles to be parked underneath
- Modularly expandable
- Concreted legs
- Quick and easy installation
- Load capacity certified by static expertise
- Hungarian product

# >/E-SOLAR-ONSIDE-O/C-CP

- For parking, both open and closed structures are available, and both vertical and horizontal arrangements are possible according to customer requirements.
- Water-tight version also available
- Modularly expandable
- Vehicles can be parked next to each other on one side due to the central legs
- 5-7.5° tilt angle
- Built from specially bent and rolled elements, welded and bolted structure
- Quick and easy installation
- Load capacity certified by static expertise
- Hungarian development and product

### /E-SOLAR-KTA-EW-CP

- East-West orientation, both vertical and horizontal arrangements are possible according to customer requirements
- Water-tight version also available
- Modularly expandable
- Vehicles can be parked next to each other on one side due to the central legs
- 5° tilt angle
- Built from specially bent elements, welded and bolted structure
- Quick and easy installation
- Load capacity certified by static expertise
- Hungarian development and product

## /E-SOLAR-KTA-S-CP

- South orientation, both vertical and horizontal arrangements are possible according to customer requirements.
- Water-tight version also available,
- Modularly extendable
- Vehicles can be parked next to each other on one side due to the central legs
- 5-7.5° tilt angle
- Built from specially bent elements, welded and bolted structure
- Quick and easy installation
- Load capacity certified by static expertise
- Hungarian development and product

### CARPORTS

Aquaworld 400 kWp

Budapest 1,1 MWp

Jászalkotó 200 kWp

Jászberény 380 kWp

Nagytarcsa 370 kWp

Vésztő (Own power plant) 500 kWp