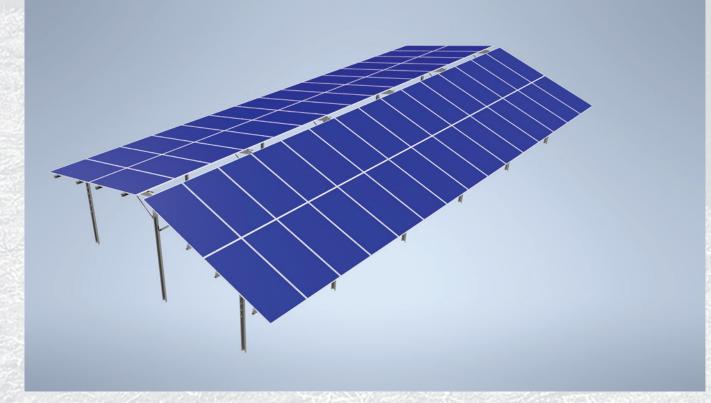

# /GRANDE

- The E-Solar Grande structure is a three-vertical arrangement system, which we always tailor to the specific project and solar panel size.
- Three-vertical arrangement
- Two-legged solution
- Any string distribution available
- Adjustable for any solar panel size
- Adjustable tilt angle
- Pile-mounteble solution
- Quick and easy installation
- Structural design according to EN 1991 1 Eurocode 1
- Hungarian product