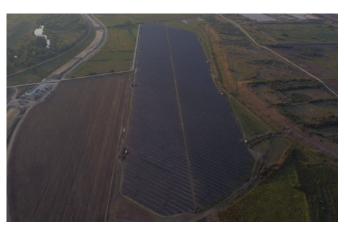

### **GROUND MOUNTING SYSTEMS**

Aiud (Nagyenyed) 1 MWp

Aiud K-NY (Nagyenyed) 1 MWp

Alba Iulia (Gyulafehérvár) 0,8 MWp

Mezőcsát 120 MWp

Bicske 4 MWp

Berente 20 MWp

Brasov (Brassó) 4,3 MWp

Cegléd 1 MWp

Cluj-Napoca (Kolozsvár) 0,5 MWp

Boldog 7,5 MWp

lasi (Jászvásár) 1 MWp

Túrkeve 54 MWp

Jászberény 10 MWp

Miercurea Ciuc (Csíkszereda) 3,2 MWp

Kiskunhalas 73 MWp

Győr 2,7 MWp

Mosonmagyaróvár 5 MWp

Nyirád (Own power plant) 1 MWp

Miercurea Sibiului (Szerdahely) 3,7 MWp

Nagyréde 3 MWp

Óhíd (Own power plant) 500 kWp

Rezi 500 kWp

Sajószentpéter 20 MWp

Berente 20 MWp

Saratel (Szeretfalva) 2,9 MWp

Sighisoara (Segesvár) 1,4 MWp

Sebes (Szászsebes) 4,6 MWp

Szentkirályszabadja 500 kWp

Tápióbicske 2 MWp

Szajol 1,5 MWp

Várpalota 3,5 MWp

Tiszasüly 1 MWp

Voislova (Szörénybalázsd) 1,5 MWp