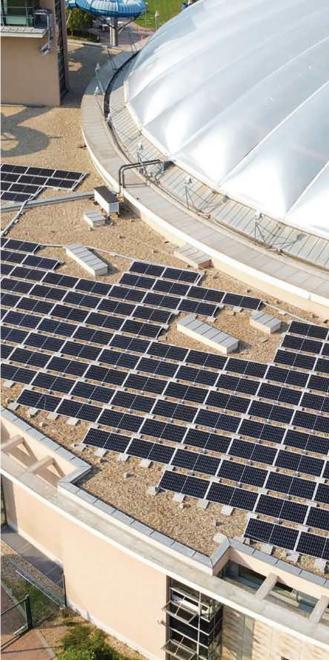

### FLAT ROOF MOUNTING SYSTEMS

# >/E-SOLAR EASYFLAT-S

- The E-Solar EasyFlat-S structure is a single-horizontal arrangement flat roof structure, which we always tailor to the specific project and solar panel size.
- Single-horizontal arrangement
- South orientation
- Any string distribution available
- Adjustable for any solar panel size
- 10° tilt angle
- 6-point support
- Ballasted fixation
- Quick and easy installation
- Structural design according to EN 1991 1 Eurocode 1
- Hungarian product

## /E-SOLAR EASYFLAT-E-W

- The E-Solar EasyFlat-E-W structure is a single-horizontal arrangement flat roof structure, which we always tailor to the specific project and solar panel size.
- Single-horizontal arrangement
- East-West orientation
- Any string distribution available
- Adjustable for any solar panel size
- 10° tilt angle
- 6-point support
- Ballasted fixation
- Quick and easy installation
- Structural design according to EN 1991 1 Eurocode 1
- Hungarian product

### FLAT ROOF MOUNTING SYSTEMS

Aquaworld 85 kWp

Bucuresti (Bukarest) 1 MWp

Nyirád (Own power plant) 250 kWp

Óhíd (Own power plant) 50kWp

Jászberény 1,8 MWp

Románia, Sepsiszentgyörgy 200 kWp

Sibiu (Nagyszeben) 0,8 MWp