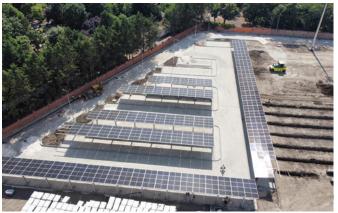

### FLAT ROOF MOUNTING SYSTEMS

Aquaworld 85 kWp

Bucuresti (Bukarest) 1 MWp

Nyirád (Own power plant) 250 kWp

Óhíd (Own power plant) 50kWp

Jászberény 1,8 MWp

Románia, Sepsiszentgyörgy 200 kWp

Sibiu (Nagyszeben) 0,8 MWp