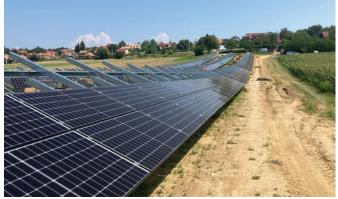

Cegléd 1 MWp

Cluj-Napoca (Kolozsvár) 0,5 MWp

Boldog 7,5 MWp

lasi (Jászvásár) 1 MWp

Túrkeve 54 MWp

Jászberény 10 MWp

Miercurea Ciuc (Csíkszereda) 3,2 MWp

Kiskunhalas 73 MWp

Győr 2,7 MWp

Mosonmagyaróvár 5 MWp

Nyirád (Own power plant) 1 MWp

Miercurea Sibiului (Szerdahely) 3,7 MWp

Nagyréde 3 MWp

Óhíd (Own power plant) 500 kWp

Rezi 500 kWp

Sajószentpéter 20 MWp