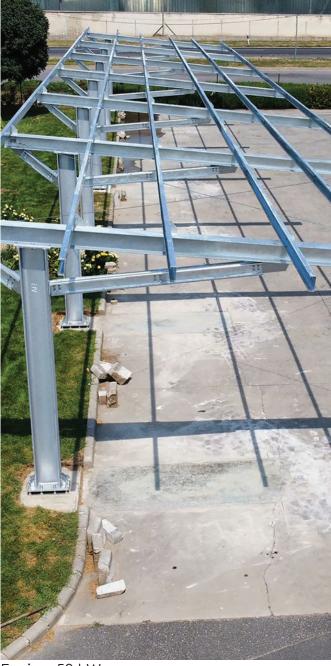

## /E-SOLAR FCP/BCP

- According to customer requirements six-horizontal or threeor four-vertical arrangement
- 2 cars can be parked between the footings, and the height of the frame allows taller vehicles to be parked underneath
- Modularly expandable
- Concreted legs
- Quick and easy installation
- Load capacity certified by static expertise
- Hungarian product

# >/E-SOLAR-ONSIDE-O/C-CP

- For parking, both open and closed structures are available, and both vertical and horizontal arrangements are possible according to customer requirements.
- Water-tight version also available
- Modularly expandable
- Vehicles can be parked next to each other on one side due to the central legs
- 5-7.5° tilt angle
- Built from specially bent and rolled elements, welded and bolted structure
- Quick and easy installation
- Load capacity certified by static expertise
- Hungarian development and product

### /E-SOLAR-KTA-EW-CP

- East-West orientation, both vertical and horizontal arrangements are possible according to customer requirements
- Water-tight version also available
- Modularly expandable
- Vehicles can be parked next to each other on one side due to the central legs
- 5° tilt angle
- Built from specially bent elements, welded and bolted structure
- Quick and easy installation
- Load capacity certified by static expertise
- Hungarian development and product

## /E-SOLAR-KTA-S-CP

- South orientation, both vertical and horizontal arrangements are possible according to customer requirements.
- Water-tight version also available,
- Modularly extendable
- Vehicles can be parked next to each other on one side due to the central legs
- 5-7.5° tilt angle
- Built from specially bent elements, welded and bolted structure
- Quick and easy installation
- Load capacity certified by static expertise
- Hungarian development and product