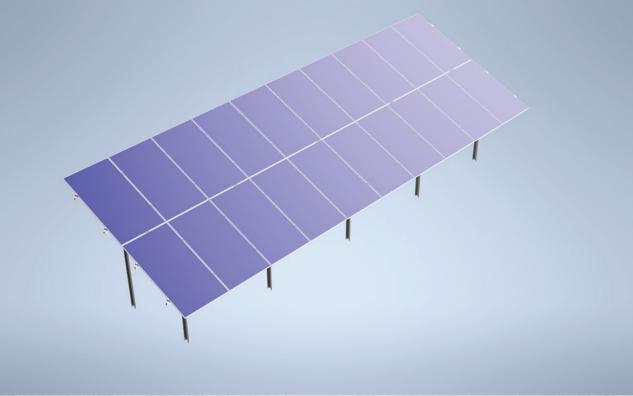

### **GROUND MOUNTING** SYSTEMS

- The E-Solar Eco structure is a twovertical arrangement system, which we always tailor to the specific project and solar panel size.
- Two-vertical arrangement
- Two-legged solution
- Any string distribution available
- Adjustable for any solar panel size
- Adjustable tilt angle
- Pile-mounteble solution
- Quick and easy installation
- Structural design according to EN 1991 1 Eurocode 1
- Hungarian product

# /GRANDE

- The E-Solar Grande structure is a three-vertical arrangement system, which we always tailor to the specific project and solar panel size.
- Three-vertical arrangement
- Two-legged solution
- Any string distribution available
- Adjustable for any solar panel size
- Adjustable tilt angle
- Pile-mounteble solution
- Quick and easy installation
- Structural design according to EN 1991 1 Eurocode 1
- Hungarian product

# /QUATTRO

- The E-Solar Quattro structure is a four-horizontal arrangement system, which we always tailor to the specific project and solar panel size.
- Four-horizontal arrangement
- Two-legged solution
- Any string distribution available
- Adjustable for any solar panel size
- Adjustable tilt angle
- Pile-mounteble solution
- Quick and easy installation
- Structural design according to EN 1991 1 Eurocode 1
- Hungarian product