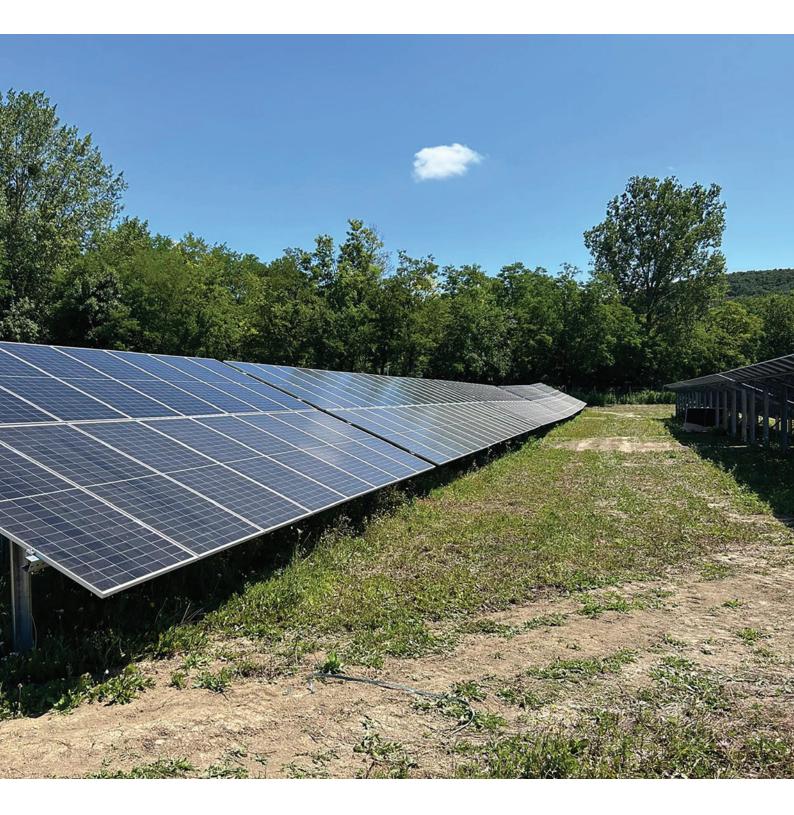

### **GROUND MOUNTING** SYSTEMS

- The E-Solar Eco structure is a twovertical arrangement system, which we always tailor to the specific project and solar panel size.
- Two-vertical arrangement
- Two-legged solution
- Any string distribution available
- Adjustable for any solar panel size
- Adjustable tilt angle
- Pile-mounteble solution
- Quick and easy installation
- Structural design according to EN 1991 1 Eurocode 1
- Hungarian product

### **GROUND MOUNTING SYSTEMS**

Aiud (Nagyenyed) 1 MWp

Aiud K-NY (Nagyenyed) 1 MWp

Alba Iulia (Gyulafehérvár) 0,8 MWp

Mezőcsát 120 MWp

Bicske 4 MWp

Berente 20 MWp

Brasov (Brassó) 4,3 MWp