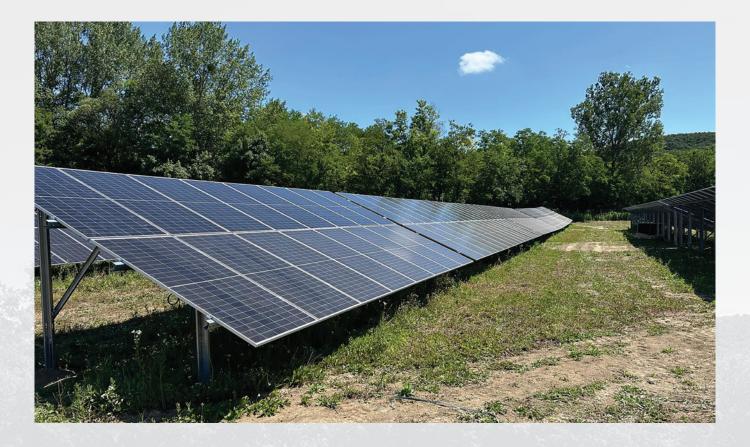

### **GROUND MOUNTING** SYSTEMS

- The E-Solar Eco structure is a twovertical arrangement system, which we always tailor to the specific project and solar panel size.
- Two-vertical arrangement
- Two-legged solution
- Any string distribution available
- Adjustable for any solar panel size
- Adjustable tilt angle
- Pile-mounteble solution
- Quick and easy installation
- Structural design according to EN 1991 1 Eurocode 1
- Hungarian product

### **GROUND MOUNTING SYSTEMS**

Aiud (Nagyenyed) 1 MWp

Aiud K-NY (Nagyenyed) 1 MWp

Alba Iulia (Gyulafehérvár) 0,8 MWp

Mezőcsát 120 MWp

Bicske 4 MWp

Berente 20 MWp

Brasov (Brassó) 4,3 MWp