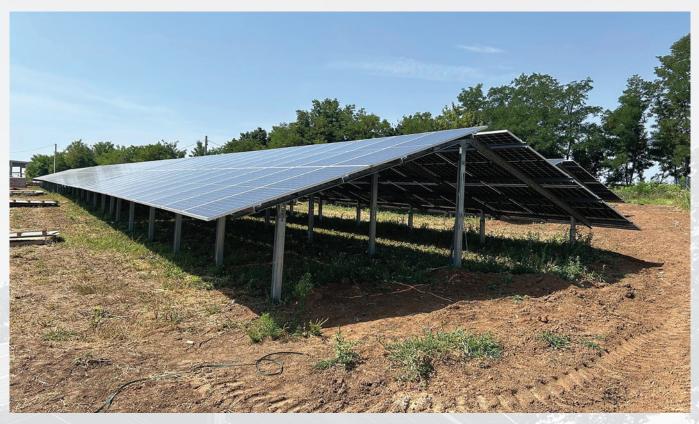

### **GROUND MOUNTING** SYSTEMS

- The E-Solar Eco structure is a twovertical arrangement system, which we always tailor to the specific project and solar panel size.
- Two-vertical arrangement
- Two-legged solution
- Any string distribution available
- Adjustable for any solar panel size
- Adjustable tilt angle
- Pile-mounteble solution
- Quick and easy installation
- Structural design according to EN 1991 1 Eurocode 1
- Hungarian product

### **GROUND MOUNTING SYSTEMS**

Aiud (Nagyenyed) 1 MWp

Aiud K-NY (Nagyenyed) 1 MWp

Alba Iulia (Gyulafehérvár) 0,8 MWp

Mezőcsát 120 MWp

Bicske 4 MWp

Berente 20 MWp

Brasov (Brassó) 4,3 MWp