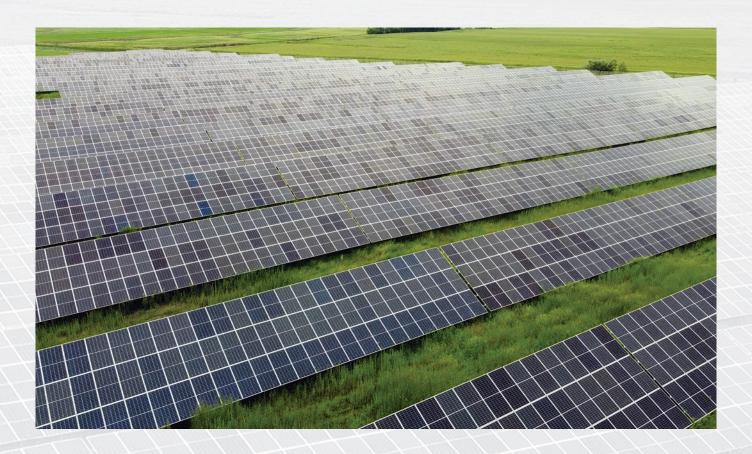

### **GROUND MOUNTING SYSTEMS**

Aiud (Nagyenyed) 1 MWp

Aiud K-NY (Nagyenyed) 1 MWp

Alba Iulia (Gyulafehérvár) 0,8 MWp

Mezőcsát 120 MWp

Bicske 4 MWp

Berente 20 MWp

Brasov (Brassó) 4,3 MWp

Cegléd 1 MWp

Cluj-Napoca (Kolozsvár) 0,5 MWp

Boldog 7,5 MWp

lasi (Jászvásár) 1 MWp

Túrkeve 54 MWp

Jászberény 10 MWp

Miercurea Ciuc (Csíkszereda) 3,2 MWp

Kiskunhalas 73 MWp

Győr 2,7 MWp

Mosonmagyaróvár 5 MWp

Nyirád (Own power plant) 1 MWp

Miercurea Sibiului (Szerdahely) 3,7 MWp

Nagyréde 3 MWp

Óhíd (Own power plant) 500 kWp

Rezi 500 kWp

Sajószentpéter 20 MWp

Berente 20 MWp

Saratel (Szeretfalva) 2,9 MWp

Sighisoara (Segesvár) 1,4 MWp

Sebes (Szászsebes) 4,6 MWp

Szentkirályszabadja 500 kWp

Tápióbicske 2 MWp

Szajol 1,5 MWp

Várpalota 3,5 MWp

Tiszasüly 1 MWp

Voislova (Szörénybalázsd) 1,5 MWp