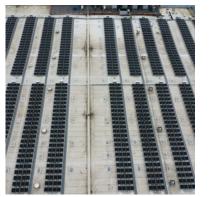

### **GROUND MOUNTING** SYSTEMS

- The E-Solar Eco structure is a twovertical arrangement system, which we always tailor to the specific project and solar panel size.
- Two-vertical arrangement
- Two-legged solution
- Any string distribution available
- Adjustable for any solar panel size
- Adjustable tilt angle
- Pile-mounteble solution
- Quick and easy installation
- Structural design according to EN 1991 1 Eurocode 1
- Hungarian product

### **GROUND MOUNTING SYSTEMS**

Aiud (Nagyenyed) 1 MWp

Aiud K-NY (Nagyenyed) 1 MWp

Alba Iulia (Gyulafehérvár) 0,8 MWp

Mezőcsát 120 MWp

Bicske 4 MWp

Berente 20 MWp

Brasov (Brassó) 4,3 MWp