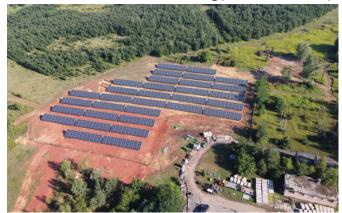

### **GROUND MOUNTING SYSTEMS**

Aiud (Nagyenyed) 1 MWp

Aiud K-NY (Nagyenyed) 1 MWp

Alba Iulia (Gyulafehérvár) 0,8 MWp

Mezőcsát 120 MWp

Bicske 4 MWp

Berente 20 MWp

Brasov (Brassó) 4,3 MWp