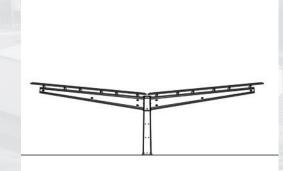

### **GROUND MOUNTING** SYSTEMS

- The E-Solar Eco structure is a twovertical arrangement system, which we always tailor to the specific project and solar panel size.
- Two-vertical arrangement
- Two-legged solution
- Any string distribution available
- Adjustable for any solar panel size
- Adjustable tilt angle
- Pile-mounteble solution
- Quick and easy installation
- Structural design according to EN 1991 1 Eurocode 1
- Hungarian product

# /GRANDE

- The E-Solar Grande structure is a three-vertical arrangement system, which we always tailor to the specific project and solar panel size.
- Three-vertical arrangement
- Two-legged solution
- Any string distribution available
- Adjustable for any solar panel size
- Adjustable tilt angle
- Pile-mounteble solution
- Quick and easy installation
- Structural design according to EN 1991 1 Eurocode 1
- Hungarian product

# /QUATTRO

- The E-Solar Quattro structure is a four-horizontal arrangement system, which we always tailor to the specific project and solar panel size.
- Four-horizontal arrangement
- Two-legged solution
- Any string distribution available
- Adjustable for any solar panel size
- Adjustable tilt angle
- Pile-mounteble solution
- Quick and easy installation
- Structural design according to EN 1991 1 Eurocode 1
- Hungarian product

## **/ECO E-W 3-PILED**

- The E-Solar Eco E-W structure is a two-vertical arrangement, East-West oriented structure, which we always tailor to the specific project and solar panel size.
- Two-vertical arrangement
- Three-piled solution
- East-West orientation
- Any string distribution available
- Adjustable for any solar panel size
- Adjustable tilt angle
- Pile-mounteble solution
- Quick and easy installation
- Structural design according to EN 1991 1 Eurocode 1
- Hungarian product