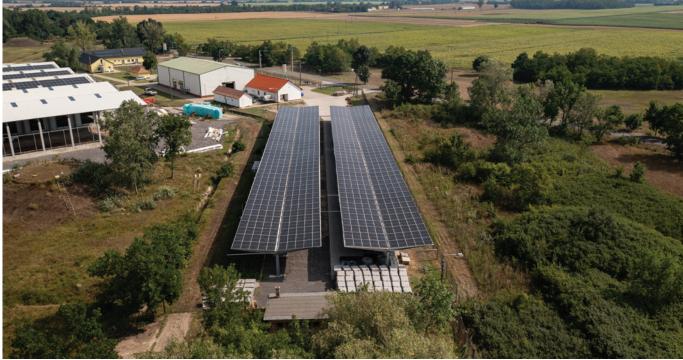

### **GROUND MOUNTING** SYSTEMS

- The E-Solar Eco structure is a twovertical arrangement system, which we always tailor to the specific project and solar panel size.
- Two-vertical arrangement
- Two-legged solution
- Any string distribution available
- Adjustable for any solar panel size
- Adjustable tilt angle
- Pile-mounteble solution
- Quick and easy installation
- Structural design according to EN 1991 1 Eurocode 1
- Hungarian product

# /GRANDE

- The E-Solar Grande structure is a three-vertical arrangement system, which we always tailor to the specific project and solar panel size.
- Three-vertical arrangement
- Two-legged solution
- Any string distribution available
- Adjustable for any solar panel size
- Adjustable tilt angle
- Pile-mounteble solution
- Quick and easy installation
- Structural design according to EN 1991 1 Eurocode 1
- Hungarian product

# /QUATTRO

- The E-Solar Quattro structure is a four-horizontal arrangement system, which we always tailor to the specific project and solar panel size.
- Four-horizontal arrangement
- Two-legged solution
- Any string distribution available
- Adjustable for any solar panel size
- Adjustable tilt angle
- Pile-mounteble solution
- Quick and easy installation
- Structural design according to EN 1991 1 Eurocode 1
- Hungarian product

## **/ECO E-W 3-PILED**

- The E-Solar Eco E-W structure is a two-vertical arrangement, East-West oriented structure, which we always tailor to the specific project and solar panel size.
- Two-vertical arrangement
- Three-piled solution
- East-West orientation
- Any string distribution available
- Adjustable for any solar panel size
- Adjustable tilt angle
- Pile-mounteble solution
- Quick and easy installation
- Structural design according to EN 1991 1 Eurocode 1
- Hungarian product

### **GROUND MOUNTING SYSTEMS**

Aiud (Nagyenyed) 1 MWp

Aiud K-NY (Nagyenyed) 1 MWp

Alba Iulia (Gyulafehérvár) 0,8 MWp

Mezőcsát 120 MWp

Bicske 4 MWp

Berente 20 MWp

Brasov (Brassó) 4,3 MWp