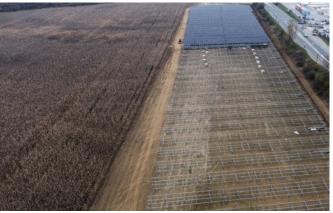

### CARPORTS

Aquaworld 400 kWp

Budapest 1,1 MWp

Jászalkotó 200 kWp

Jászberény 380 kWp

Nagytarcsa 370 kWp

Vésztő (Own power plant) 500 kWp