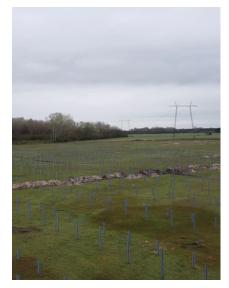

### **GROUND MOUNTING** SYSTEMS

- The E-Solar Eco structure is a twovertical arrangement system, which we always tailor to the specific project and solar panel size.
- Two-vertical arrangement
- Two-legged solution
- Any string distribution available
- Adjustable for any solar panel size
- Adjustable tilt angle
- Pile-mounteble solution
- Quick and easy installation
- Structural design according to EN 1991 1 Eurocode 1
- Hungarian product

### **GROUND MOUNTING SYSTEMS**

Aiud (Nagyenyed) 1 MWp

Aiud K-NY (Nagyenyed) 1 MWp

Alba Iulia (Gyulafehérvár) 0,8 MWp

Mezőcsát 120 MWp

Bicske 4 MWp

Berente 20 MWp

Brasov (Brassó) 4,3 MWp