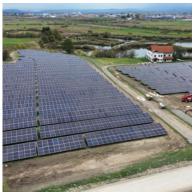

### **GROUND MOUNTING SYSTEMS**

Aiud (Nagyenyed) 1 MWp

Aiud K-NY (Nagyenyed) 1 MWp

Alba Iulia (Gyulafehérvár) 0,8 MWp

Mezőcsát 120 MWp

Bicske 4 MWp

Berente 20 MWp

Brasov (Brassó) 4,3 MWp

Cegléd 1 MWp

Cluj-Napoca (Kolozsvár) 0,5 MWp

Boldog 7,5 MWp

lasi (Jászvásár) 1 MWp

Túrkeve 54 MWp

Jászberény 10 MWp

Miercurea Ciuc (Csíkszereda) 3,2 MWp

Kiskunhalas 73 MWp

Győr 2,7 MWp

Mosonmagyaróvár 5 MWp

Nyirád (Own power plant) 1 MWp

Miercurea Sibiului (Szerdahely) 3,7 MWp

Nagyréde 3 MWp

Óhíd (Own power plant) 500 kWp

Rezi 500 kWp

Sajószentpéter 20 MWp

Berente 20 MWp

Saratel (Szeretfalva) 2,9 MWp

Sighisoara (Segesvár) 1,4 MWp

Sebes (Szászsebes) 4,6 MWp

Szentkirályszabadja 500 kWp

Tápióbicske 2 MWp

Szajol 1,5 MWp

Várpalota 3,5 MWp

Tiszasüly 1 MWp

Voislova (Szörénybalázsd) 1,5 MWp