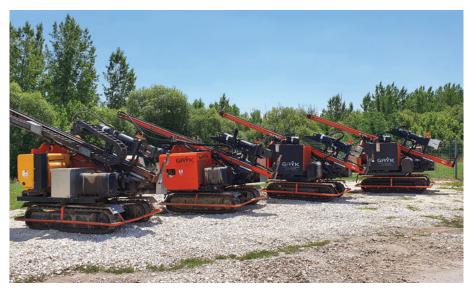

Our company has a professional team and machinery fleet, with which we can undertake the mechanical execution of projects of 0.5 MWp or higher.

Types of work:

- Setting GPS coordinates
- Piling
- On-site logistics
- Installation of mounting systems
- Installation of solar panels