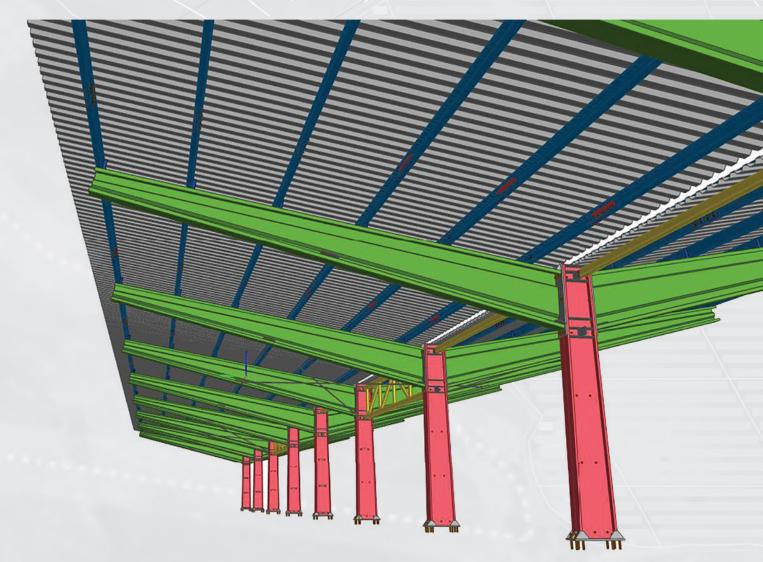

### **GROUND MOUNTING** SYSTEMS

- The E-Solar Eco structure is a twovertical arrangement system, which we always tailor to the specific project and solar panel size.
- Two-vertical arrangement
- Two-legged solution
- Any string distribution available
- Adjustable for any solar panel size
- Adjustable tilt angle
- Pile-mounteble solution
- Quick and easy installation
- Structural design according to EN 1991 1 Eurocode 1
- Hungarian product

# /GRANDE

- The E-Solar Grande structure is a three-vertical arrangement system, which we always tailor to the specific project and solar panel size.
- Three-vertical arrangement
- Two-legged solution
- Any string distribution available
- Adjustable for any solar panel size
- Adjustable tilt angle
- Pile-mounteble solution
- Quick and easy installation
- Structural design according to EN 1991 1 Eurocode 1
- Hungarian product

# /QUATTRO

- The E-Solar Quattro structure is a four-horizontal arrangement system, which we always tailor to the specific project and solar panel size.
- Four-horizontal arrangement
- Two-legged solution
- Any string distribution available
- Adjustable for any solar panel size
- Adjustable tilt angle
- Pile-mounteble solution
- Quick and easy installation
- Structural design according to EN 1991 1 Eurocode 1
- Hungarian product