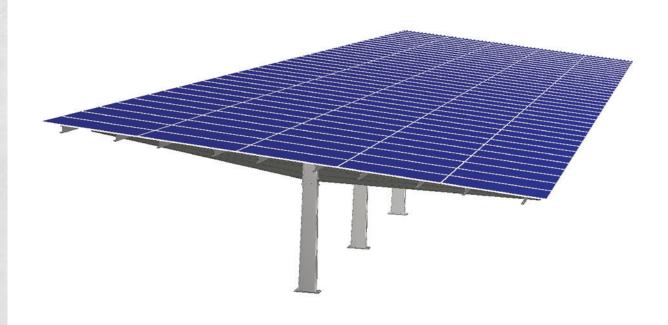

### **GROUND MOUNTING** SYSTEMS

- The E-Solar Eco structure is a twovertical arrangement system, which we always tailor to the specific project and solar panel size.
- Two-vertical arrangement
- Two-legged solution
- Any string distribution available
- Adjustable for any solar panel size
- Adjustable tilt angle
- Pile-mounteble solution
- Quick and easy installation
- Structural design according to EN 1991 1 Eurocode 1
- Hungarian product

# /GRANDE

- The E-Solar Grande structure is a three-vertical arrangement system, which we always tailor to the specific project and solar panel size.
- Three-vertical arrangement
- Two-legged solution
- Any string distribution available
- Adjustable for any solar panel size
- Adjustable tilt angle
- Pile-mounteble solution
- Quick and easy installation
- Structural design according to EN 1991 1 Eurocode 1
- Hungarian product

# /QUATTRO

- The E-Solar Quattro structure is a four-horizontal arrangement system, which we always tailor to the specific project and solar panel size.
- Four-horizontal arrangement
- Two-legged solution
- Any string distribution available
- Adjustable for any solar panel size
- Adjustable tilt angle
- Pile-mounteble solution
- Quick and easy installation
- Structural design according to EN 1991 1 Eurocode 1
- Hungarian product