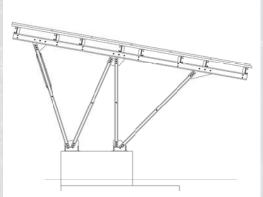

### **GROUND MOUNTING** SYSTEMS

- The E-Solar Eco structure is a twovertical arrangement system, which we always tailor to the specific project and solar panel size.
- Two-vertical arrangement
- Two-legged solution
- Any string distribution available
- Adjustable for any solar panel size
- Adjustable tilt angle
- Pile-mounteble solution
- Quick and easy installation
- Structural design according to EN 1991 1 Eurocode 1
- Hungarian product

# /GRANDE

- The E-Solar Grande structure is a three-vertical arrangement system, which we always tailor to the specific project and solar panel size.
- Three-vertical arrangement
- Two-legged solution
- Any string distribution available
- Adjustable for any solar panel size
- Adjustable tilt angle
- Pile-mounteble solution
- Quick and easy installation
- Structural design according to EN 1991 1 Eurocode 1
- Hungarian product