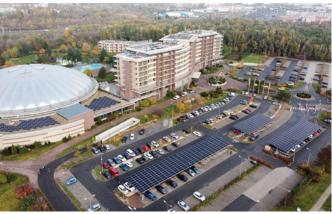

### FLAT ROOF MOUNTING SYSTEMS

# >/E-SOLAR EASYFLAT-S

- The E-Solar EasyFlat-S structure is a single-horizontal arrangement flat roof structure, which we always tailor to the specific project and solar panel size.
- Single-horizontal arrangement
- South orientation
- Any string distribution available
- Adjustable for any solar panel size
- 10° tilt angle
- 6-point support
- Ballasted fixation
- Quick and easy installation
- Structural design according to EN 1991 1 Eurocode 1
- Hungarian product

## /E-SOLAR EASYFLAT-E-W

- The E-Solar EasyFlat-E-W structure is a single-horizontal arrangement flat roof structure, which we always tailor to the specific project and solar panel size.
- Single-horizontal arrangement
- East-West orientation
- Any string distribution available
- Adjustable for any solar panel size
- 10° tilt angle
- 6-point support
- Ballasted fixation
- Quick and easy installation
- Structural design according to EN 1991 1 Eurocode 1
- Hungarian product