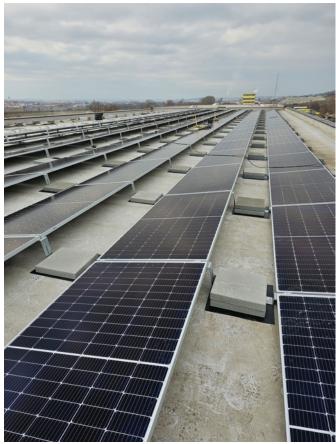

# >/E-SOLAR EASYFLAT-S

- The E-Solar EasyFlat-S structure is a single-horizontal arrangement flat roof structure, which we always tailor to the specific project and solar panel size.
- Single-horizontal arrangement
- South orientation
- Any string distribution available
- Adjustable for any solar panel size
- 10° tilt angle
- 6-point support
- Ballasted fixation
- Quick and easy installation
- Structural design according to EN 1991 1 Eurocode 1
- Hungarian product

## /E-SOLAR EASYFLAT-E-W

- The E-Solar EasyFlat-E-W structure is a single-horizontal arrangement flat roof structure, which we always tailor to the specific project and solar panel size.
- Single-horizontal arrangement
- East-West orientation
- Any string distribution available
- Adjustable for any solar panel size
- 10° tilt angle
- 6-point support
- Ballasted fixation
- Quick and easy installation
- Structural design according to EN 1991 1 Eurocode 1
- Hungarian product