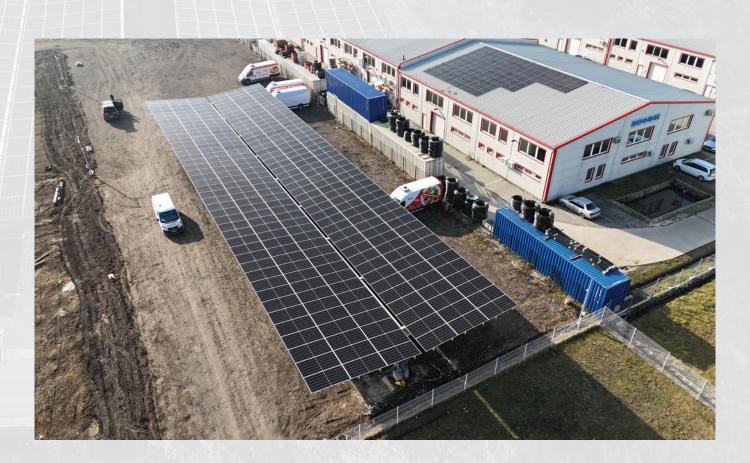

### **GROUND MOUNTING SYSTEMS**

Aiud (Nagyenyed) 1 MWp

Aiud K-NY (Nagyenyed) 1 MWp

Alba Iulia (Gyulafehérvár) 0,8 MWp

Mezőcsát 120 MWp

Bicske 4 MWp

Berente 20 MWp

Brasov (Brassó) 4,3 MWp

Cegléd 1 MWp

Cluj-Napoca (Kolozsvár) 0,5 MWp

Boldog 7,5 MWp

lasi (Jászvásár) 1 MWp

Túrkeve 54 MWp

Jászberény 10 MWp

Miercurea Ciuc (Csíkszereda) 3,2 MWp

Kiskunhalas 73 MWp

Győr 2,7 MWp

Mosonmagyaróvár 5 MWp

Nyirád (Own power plant) 1 MWp

Miercurea Sibiului (Szerdahely) 3,7 MWp

Nagyréde 3 MWp

Óhíd (Own power plant) 500 kWp

Rezi 500 kWp

Sajószentpéter 20 MWp

Berente 20 MWp

Saratel (Szeretfalva) 2,9 MWp

Sighisoara (Segesvár) 1,4 MWp

Sebes (Szászsebes) 4,6 MWp

Szentkirályszabadja 500 kWp

Tápióbicske 2 MWp

Szajol 1,5 MWp

Várpalota 3,5 MWp

Tiszasüly 1 MWp

Voislova (Szörénybalázsd) 1,5 MWp