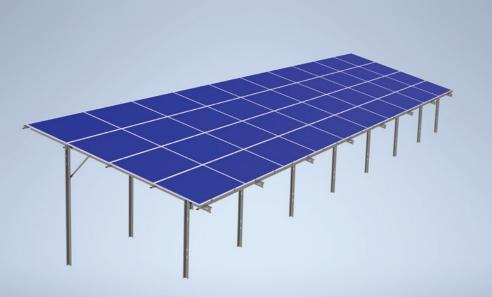

## /E-SOLAR FCP/BCP

- According to customer requirements six-horizontal or threeor four-vertical arrangement
- 2 cars can be parked between the footings, and the height of the frame allows taller vehicles to be parked underneath
- Modularly expandable
- Concreted legs
- Quick and easy installation
- Load capacity certified by static expertise
- Hungarian product